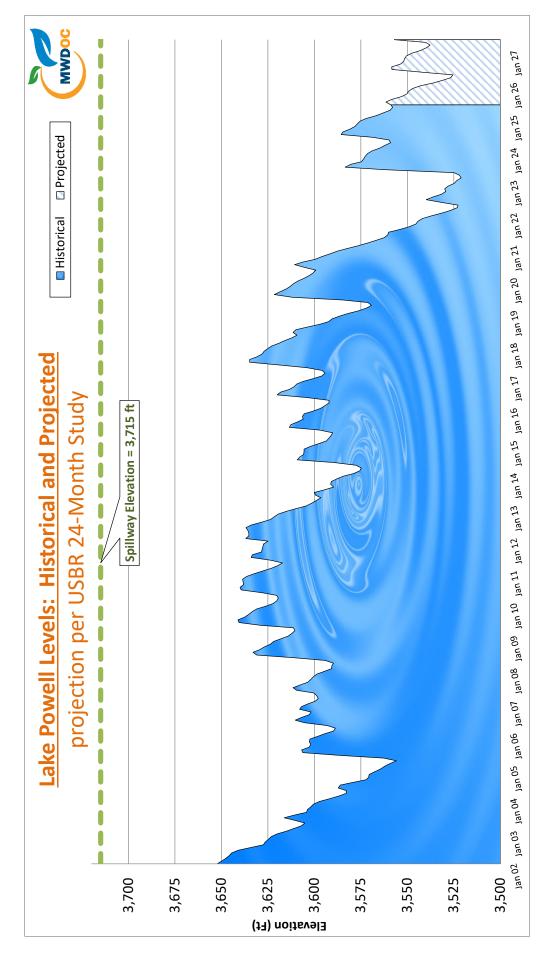

| Oct-24      | Sep-24     | Aug-24     | Jul-24   |                       |
| 142,581 | 141,462  | 141,024 | 153,904  | 166,730 | 184,258   | 192,806     | 197,412                                                          | 198,554     | 194,961    | 196,275    | 155,360  | AO w/CUP removed (AF) |
| 142,581 | 141,462  | 141,024 | 153,904  | 166,730 | 184,258   | 192,806     | 197,412                                                          | 198,554     | 194,961    | 196,275    | 155,360  | AO (AF)               |
| 17-Inc  | 1V1dy-24 | +7-I    | 1VIQI-24 | +7_02 I | Jail-24   | DEC-23      | 100-Z3                                                           | 000         | 352        | 7 9 P      | Jul-23   |                       |