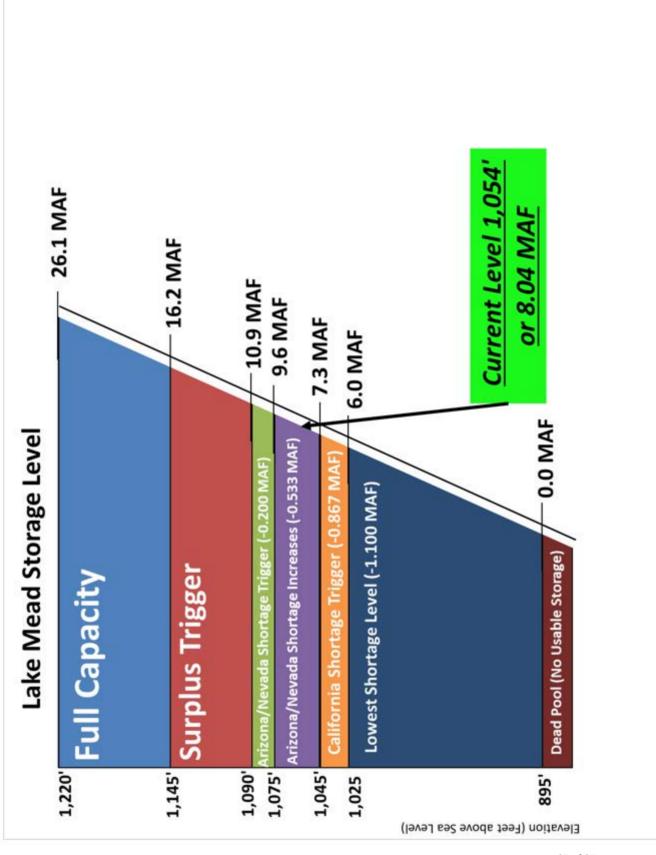

| Oct-24      | Sep-24     | Aug-24     | Jul-24   |                       |
| 142,581 | 141,462  | 141,024 | 153,904  | 166,730 | 184,258   | 192,806     | 197,412                                                          | 198,554     | 194,961    | 196,275    | 155,360  | AO w/CUP removed (AF) |
| 142,581 | 141,462  | 141,024 | 153,904  | 166,730 | 184,258   | 192,806     | 197,412                                                          | 198,554     | 194,961    | 196,275    | 155,360  | AO (AF)               |
| 17-Inc  | 1V1dy-24 | +7-I    | 1VIQI-24 | +7_02 I | Jail-24   | DEC-23      | 100-Z3                                                           | 000         | 352        | 7 9 P      | Jul-23   |                       |