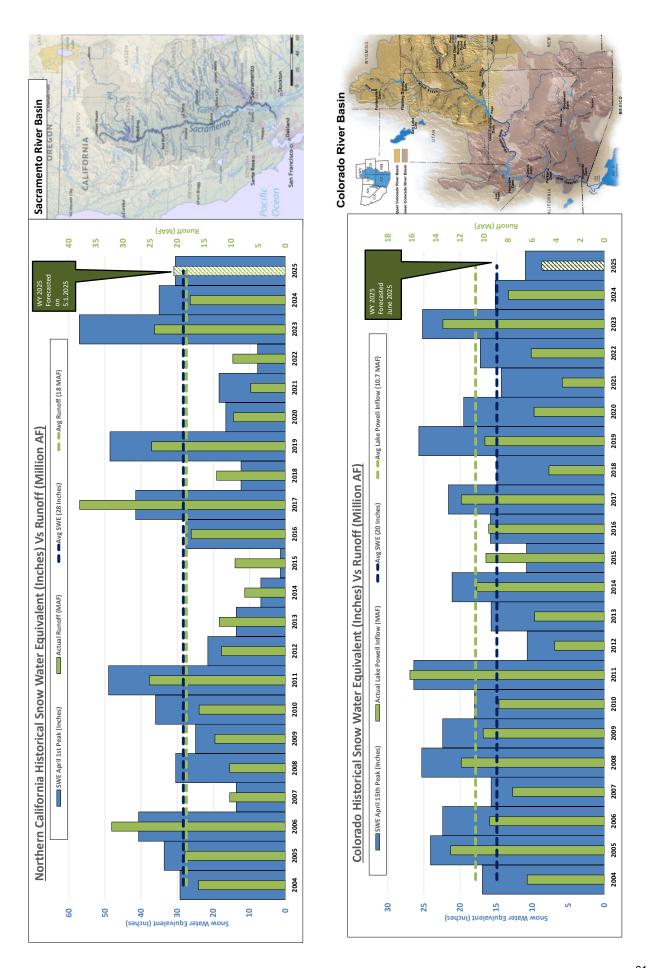

| Oct-24      | Sep-24     | Aug-24     | Jul-24   |                       |
| 142,581 | 141,462  | 141,024 | 153,904  | 166,730 | 184,258   | 192,806     | 197,412                                                          | 198,554     | 194,961    | 196,275    | 155,360  | AO w/CUP removed (AF) |
| 142,581 | 141,462  | 141,024 | 153,904  | 166,730 | 184,258   | 192,806     | 197,412                                                          | 198,554     | 194,961    | 196,275    | 155,360  | AO (AF)               |
| 17-Inc  | 1V1dy-24 | +7-I    | 1VIQI-24 | +7_02 I | Jail-24   | DEC-23      | 100-Z3                                                           | 000         | 352        | 7 9 P      | Jul-23   |                       |