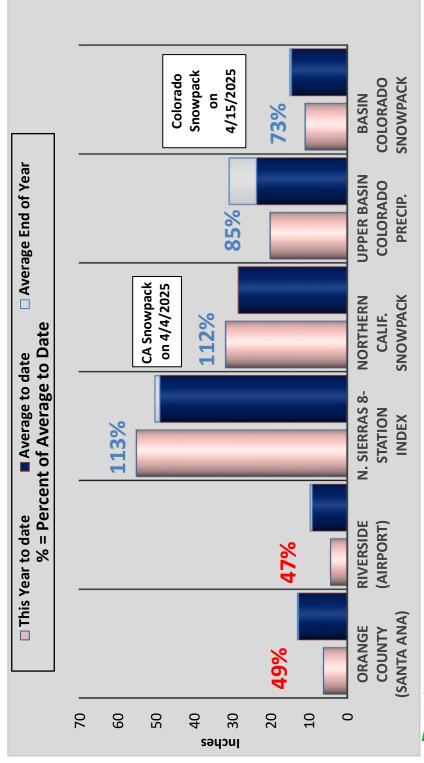

- GENERAL MANAGER AUTHORIZED AGREEMENTS
- 6. DEPARTMENT ACTIVITIES REPORTS
  - a. Administration
  - b. Finance and Information Technology
- 7. MONTHLY WATER USAGE DATA AND WATER SUPPLY INFORMATION