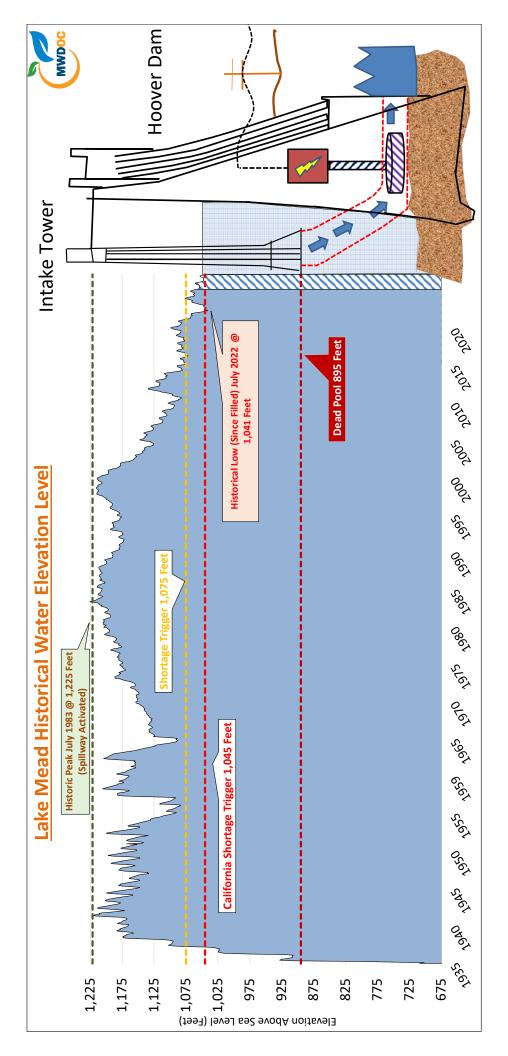

| Oct-24      | Sep-24     | Aug-24     | Jul-24   |                       |
| 142,581 | 141,462  | 141,024 | 153,904  | 166,730 | 184,258   | 192,806     | 197,412                                                          | 198,554     | 194,961    | 196,275    | 155,360  | AO w/CUP removed (AF) |
| 142,581 | 141,462  | 141,024 | 153,904  | 166,730 | 184,258   | 192,806     | 197,412                                                          | 198,554     | 194,961    | 196,275    | 155,360  | AO (AF)               |
| 17-Inc  | 1V1dy-24 | +7-I    | 1VIQI-24 | +7_02 I | Jail-24   | DEC-23      | 100-Z3                                                           | 000         | 352        | 7 9 P      | Jul-23   |                       |