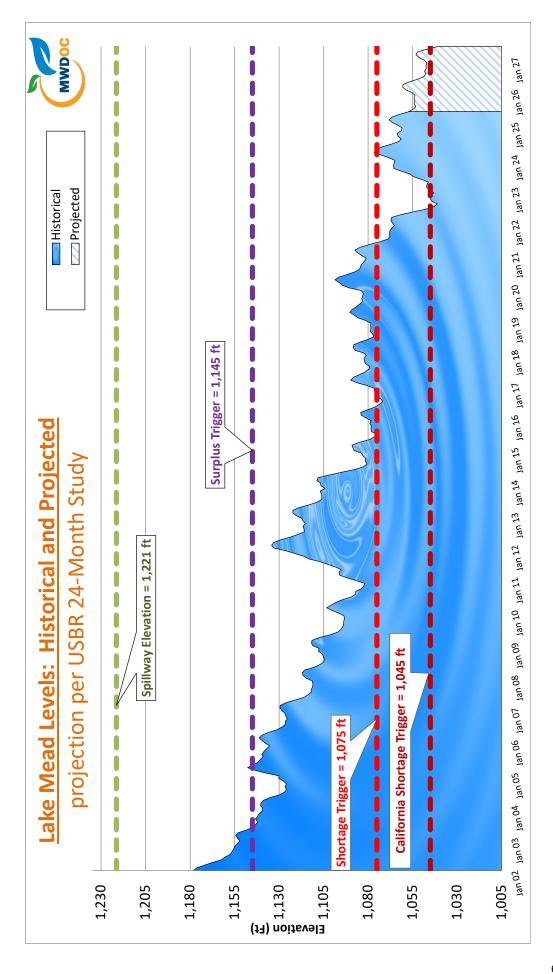

| Oct-24      | Sep-24     | Aug-24     | Jul-24   |                       |
| 142,581 | 141,462  | 141,024 | 153,904  | 166,730 | 184,258   | 192,806     | 197,412                                                          | 198,554     | 194,961    | 196,275    | 155,360  | AO w/CUP removed (AF) |
| 142,581 | 141,462  | 141,024 | 153,904  | 166,730 | 184,258   | 192,806     | 197,412                                                          | 198,554     | 194,961    | 196,275    | 155,360  | AO (AF)               |
| 17-Inc  | 1V1dy-24 | +7-I    | 1VIQI-24 | +7_02 I | Jail-24   | DEC-23      | 100-Z3                                                           | 000         | 352        | 7 9 P      | Jul-23   |                       |