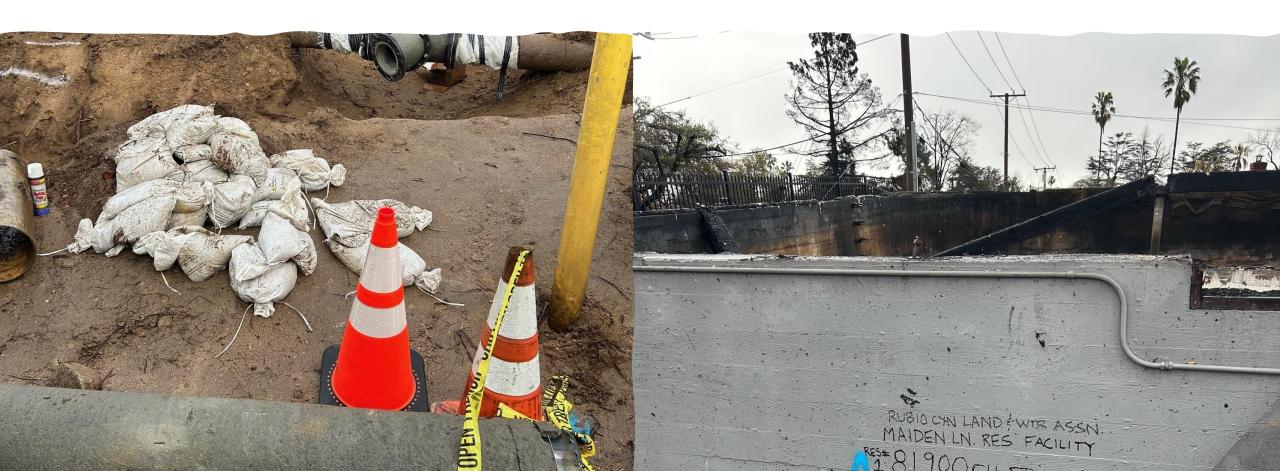

### **Eaton Fire**

### **Unsafe Water Notices**

What are they

Who issues them?

What are the statutes and regulations assigning authority?

Who does the outreach?

Updated Feb 2023

Sections 116450 (c) and 116451 of the CHSC and Sections 64430, 64463, 64463.1, and 64465 of Title 22, California Code of Regulations (CCR), provide authority for requiring an unsafe water notice.

#### Process to Lift Do Not Drink/Do Not Boil Notice After a Wildfire

Stage 3: Complete Longer-Term Repairs and/or Replacements