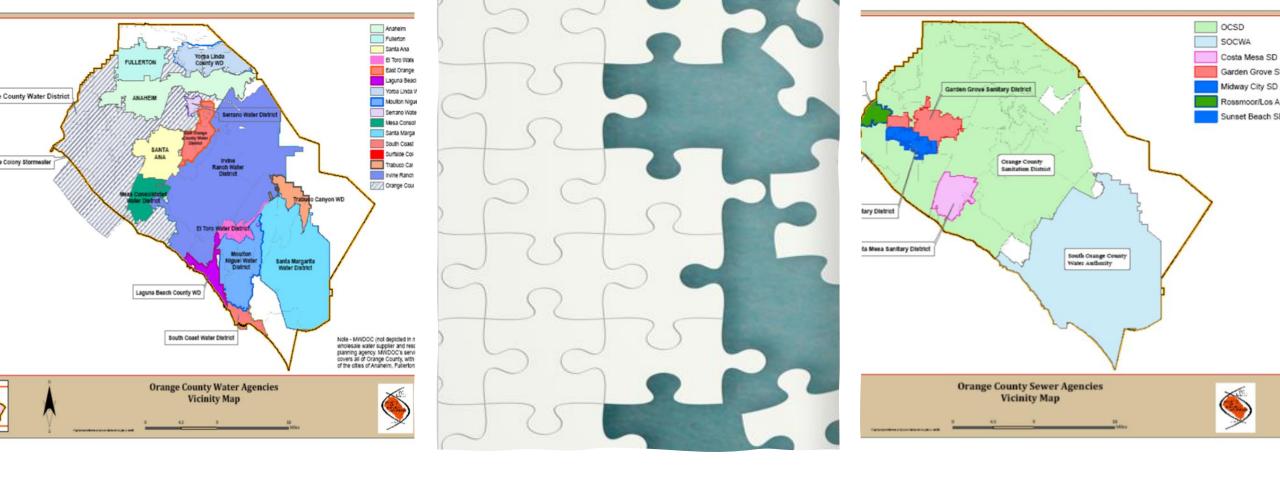

# Orange County Water and Wastewater

- Interdependencies
  - 19 Special Districts and 17 Cities
    - Total of 3040 employees take care of the entire Water and Wastewater Infrastructure
    - 2124 employees (Special Districts Only)