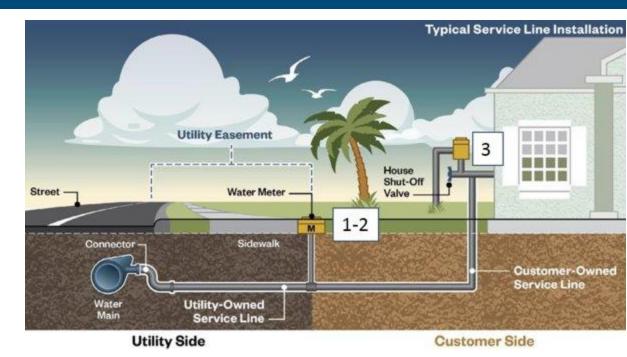

### Spotlight: Lead & Copper Rule Revisions - Service Line Inventories

- US EPA requirements:
  - Water systems develop an inventory to identify service line materials for all service lines connected to the public water distribution system, regardless of property ownership status by Oct. 16, 2024.
- 13 OC agencies participated in the MWDOC inventory assistance program
  - All 13 agencies received 'Non-Lead Designation' from the State
  - Agencies enjoyed ~30% volume discount (avg. cost \$177,000)