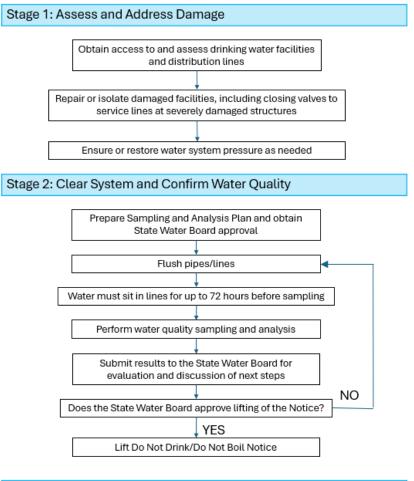

### **Unsafe Water Notices**

What are they

Who issues them?

What are the statutes and regulations assigning authority?

Who does the outreach?

Updated Feb 2023

Sections 116450 (c) and 116451 of the CHSC and Sections 64430, 64463, 64463.1, and 64465 of Title 22, California Code of Regulations (CCR), provide authority for requiring an unsafe water notice.

#### Process to Lift Do Not Drink/Do Not Boil Notice After a Wildfire

Stage 3: Complete Longer-Term Repairs and/or Replacements