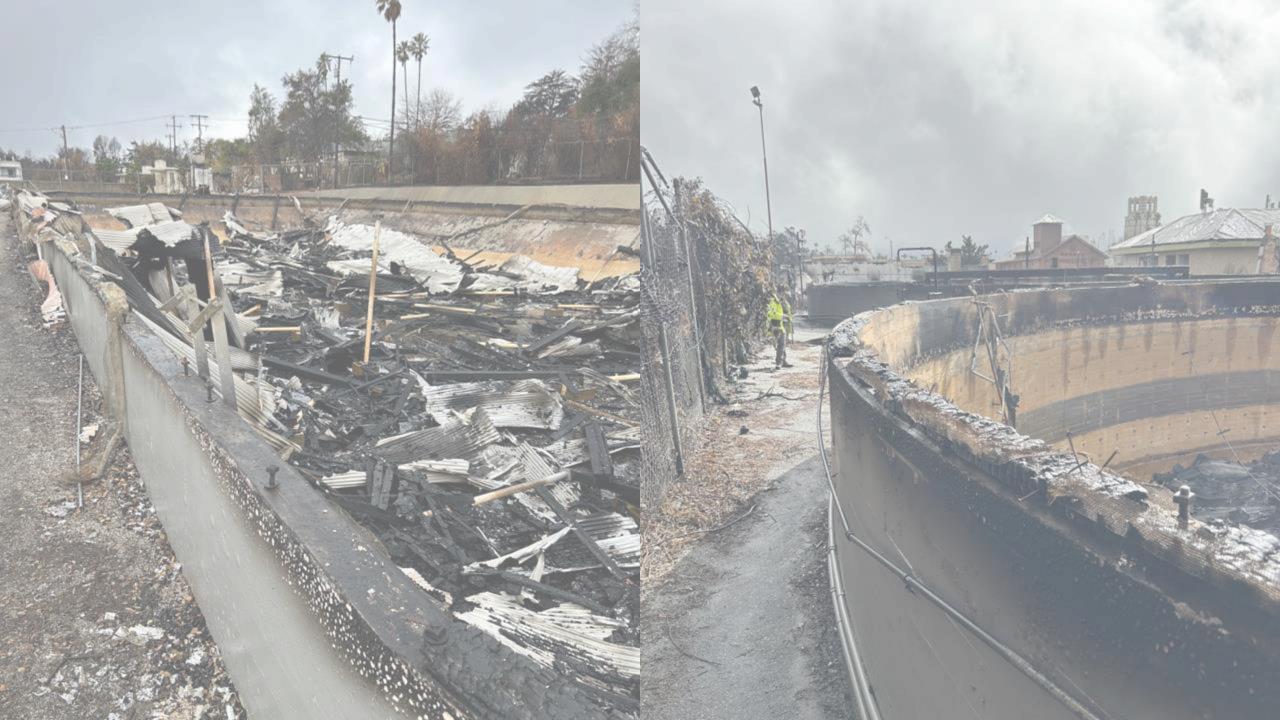

YLWD Heli-Hydrant

Photo Courtesy of YLWD

BUT.....

# Situations When Heli-Hydrants Cannot Be Used:

- Lack of Water Supply
- Inaccessible Locations
- Airspace Restrictions
- Unsafe Flying Conditions

# What is Adequate Supply

- Water Pressure and Flow
- Damage to Infrastructure
- Water Contamination
- Access Issues
- The **Goal** for water agencies is to ensure that the firefighting community has sufficient water to prevent the fire from spreading and to protect lives and property while simultaneously preserving the water supply for the community.



### OC Notable Fires

- 1993 Laguna Fire
- 2007 Santiago Fire
- 2008 Freeway Complex Fire
- 2017 Canyon 2 Fire
- 2020 Silverado Fire
- 2020 Blue Ridge Fire
- 2022 Coastal Fire
- 2024 Airport Fire



# LA County 2025

### **Eaton Fire**







### **Unsafe Water Notices**

What are they

Who issues them?

What are the statutes and regulations assigning authority?

Who does the outreach?

Updated Feb 2023



Sections 116450 (c) and 116451 of the CHSC and Sections 64430, 64463, 64463.1, and 64465 of Title 22, California Code of Regulations (CCR), provide authority for requiring an unsafe water notice.

#### Process to Lift Do Not Drink/Do Not Boil Notice After a Wildfire



Stage 3: Complete Longer-Term Repairs and/or Replacements



### **Water Trailers**

- Water Trailers are Tricky
- Not every water truck can be used

for drinking water

CITY OF NEWPORT BEACH
CITY OF HUNTINGTON BEACH
SANTA MARGARITA WATER DISTRICT
LAGUNA BEACH COUNTY WATER DISTRICT
IRVINE RANCH WATER DISTRICT
CITY OF ORANGE
CITY OF TUSTIN
MOULTON NIGUEL WAT