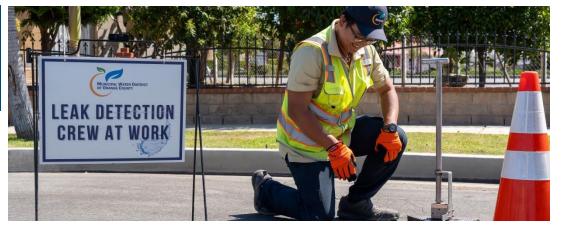

### Spotlight: Leak Detection Program

- Administered by MWDOC's Water Loss Control (WLC) team
- ◆ SB 555 (Wolk) Water Loss Requirements adopted in 2015
- Since 2019, MWDOC has surveyed over 5,100 miles of Retail Agency Distribution System Pipes throughout Orange County.
- ◆ To date, the Leak Detection Program has located 2,434 leaks and saved 746 acre-feet of water a year, or roughly enough to serve 2,238 Orange County households annually.
- By stopping these leaks early, local water agencies have saved approximately \$609,934 for businesses and residents roughly \$96,630 annually.

Video depicting a hidden leak found by MWDOC's WLC technicians while surveying.