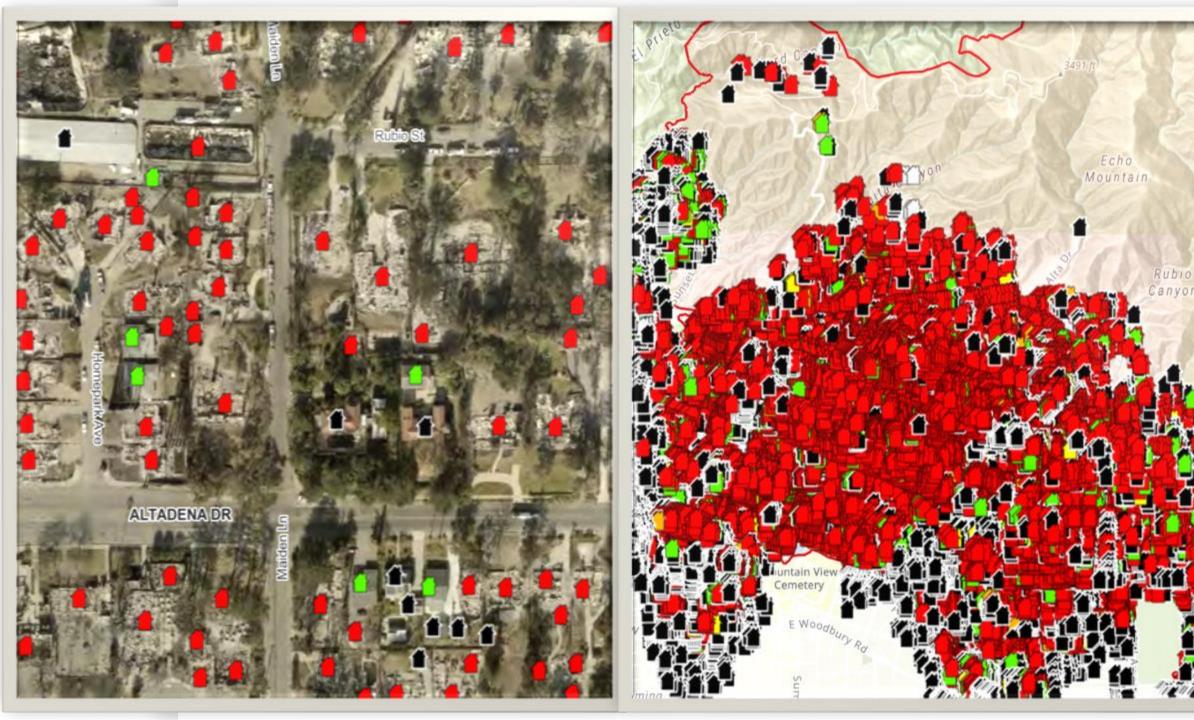

LWD Heli-Hydrant

Photo Courtesy of YLWD

BUT.....

# Situations When Heli-Hydrants Cannot Be Used:

- Lack of Water Supply
- Inaccessible Locations
- Airspace Restrictions
- Unsafe Flying Conditions

# What is Adequate Supply

- Water Pressure and Flow
- Damage to Infrastructure
- Water Contamination
- Access Issues
- The **Goal** for water agencies is to ensure that the firefighting community has sufficient water to prevent the fire from spreading and to protect lives and property while simultaneously preserving the water supply for the community.



### OC Notable Fires

- 1993 Laguna Fire
- 2007 Santiago Fire
- 2008 Freeway Complex Fire
- 2017 Canyon 2 Fire
- 2020 Silverado Fire
- 2020 Blue Ridge Fire
- 2022 Coastal Fire
- 2024 Airport Fire



# LA County 2025

### **Eaton Fire**







### **Unsafe Water Notices**

What are they

Who issues them?

What are the statutes and regulations assigning authority?

Who does the outreach?

Updated Feb 2023



Sections 116450 (c) and 116451 of the CHSC and Sections 64430, 64463, 64463.1, and 64465 of Title 22, California Code of Regulations (CCR), provide authority for requiring an unsafe water notice.

#### Process to Lift Do Not Drink/Do Not Boil Notice After a Wildfire



Stage 3: Complete Longer-Term Repairs and/or Replacements



### **Water Trailers**

- Water Trailers are Tricky
- Not every water truck can be used

for drinking water

CITY OF NEWPORT BEACH
CITY OF HUNTINGTON BEACH
SANTA MARGARITA WATER DISTRICT
LAGUNA BEACH COUNTY WATER DISTRICT
IRVINE RANCH WATER DISTRICT
CITY OF ORANGE
CITY OF TUSTIN
MOULTON NIGUEL WATER