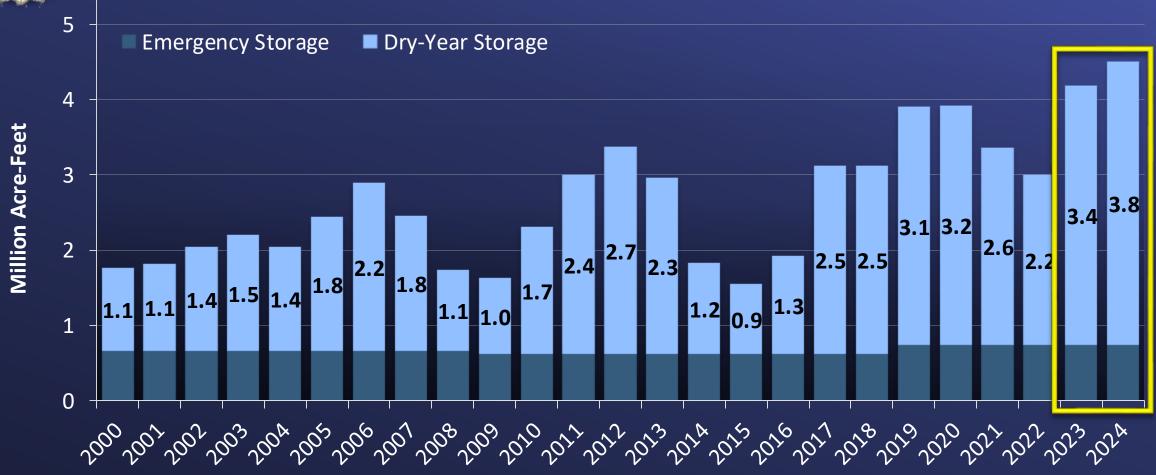

### For the 3<sup>rd</sup> Straight Year, Metropolitan anticipates Record level of Storage

Note: 2024 end-of-year balance is preliminary as it is subject to USBR final accounting.