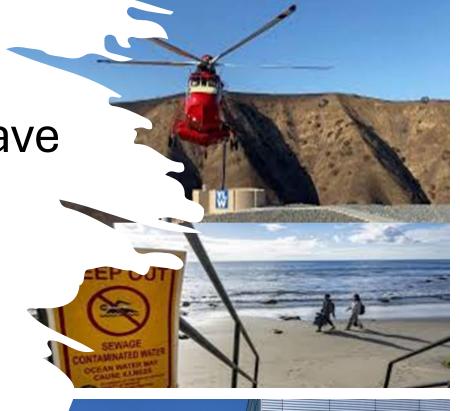

# Our Newest Asset

Lets Talk About HeliHydrants

Blue Ridge Fire - October 2020 YLWD Heli-Hydrant

Photo Courtesy of YLWD

BUT.....

### **Unsafe Water Notices**

What are they

Who issues them?

What are the statutes and regulations assigning authority?

Who does the outreach?

Updated Feb 2023

Sections 116450 (c) and 116451 of the CHSC and Sections 64430, 64463, 64463.1, and 64465 of Title 22, California Code of Regulations (CCR), provide authority for requiring an unsafe water notice.