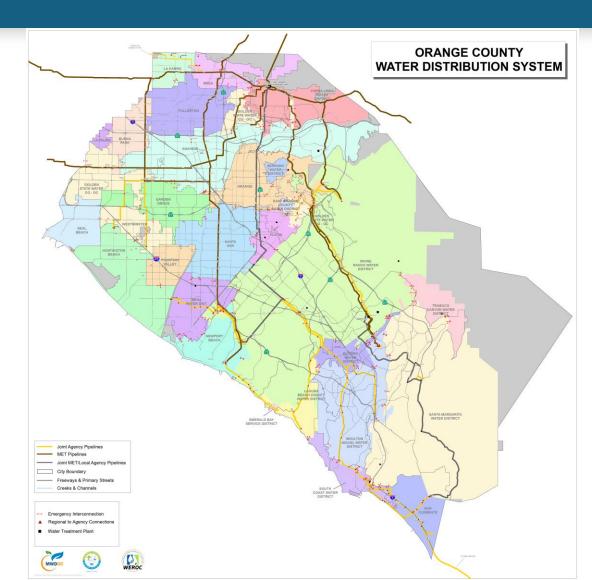

### How Water Works in Orange County

# Orange County Water and Wastewater

- Interdependencies
  - 19 Special Districts and 17 Cities
    - Total of 3040 employees take care of the entire Water and Wastewater Infrastructure
    - 2124 employees (Special Districts Only)