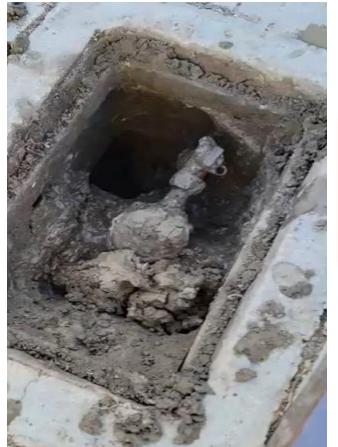

### Spotlight: Leak Detection Program

- Administered by MWDOC's Water Loss Control (WLC) team
- ◆ SB 555 (Wolk) Water Loss Requirements adopted in 2015
- Since 2019, MWDOC has surveyed over 5,100 miles of Retail Agency Distribution System Pipes throughout Orange County.
- ◆ To date, the Leak Detection Program has located 2,434 leaks and saved 746 acre-feet of water a year, or roughly enough to serve 2,238 Orange County households annually.
- By stopping these leaks early, local water agencies have saved approximately \$609,934 for businesses and residents roughly \$96,630 annually.

Video depicting a hidden leak found by MWDOC's WLC technicians while surveying.