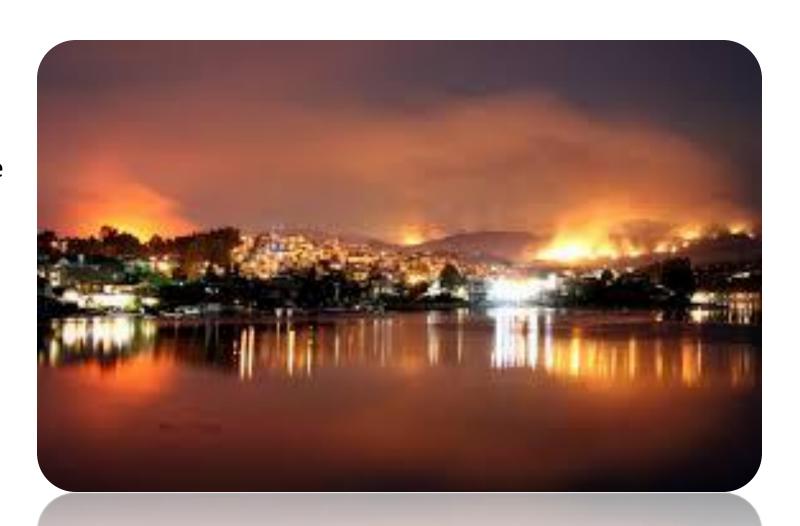

### OC Notable Fires

- 1993 Laguna Fire
- 2007 Santiago Fire
- 2008 Freeway Complex Fire
- 2017 Canyon 2 Fire
- 2020 Silverado Fire
- 2020 Blue Ridge Fire
- 2022 Coastal Fire
- 2024 Airport Fire

# LA County 2025

### **Eaton Fire**