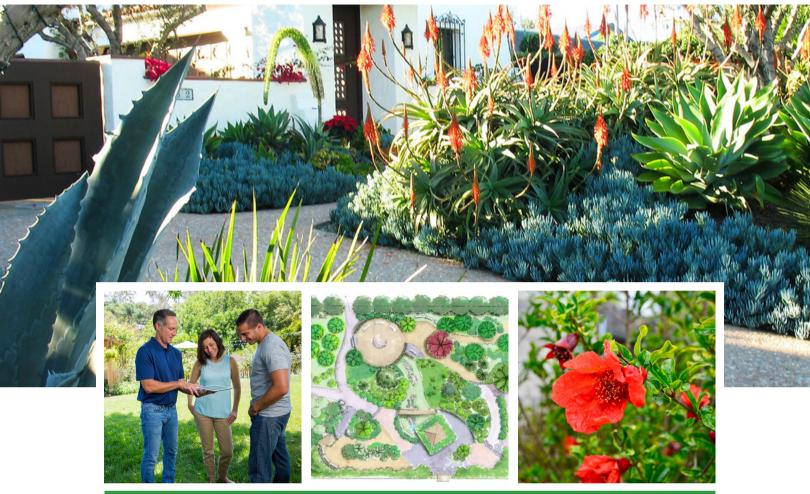

## Transform your landscape with help from experts!

The Municipal Water District of Orange County (MWDOC) has collaborated with top landscape designers to create FREE landscape designs for Turf Replacement Program participants! Designs are tailored to YOUR property and personal style, showcasing plants that thrive in Southern California's semi-arid climate.

## What's Included:

- ♦ FREE landscape design from a qualified professional
- ◆ 1-on-1 onsite landscape design consultation
- Recommended plant palette
- Irrigation plan and materials list

Limited availability for Turf Replacement Program participants. APPLY TODAY!