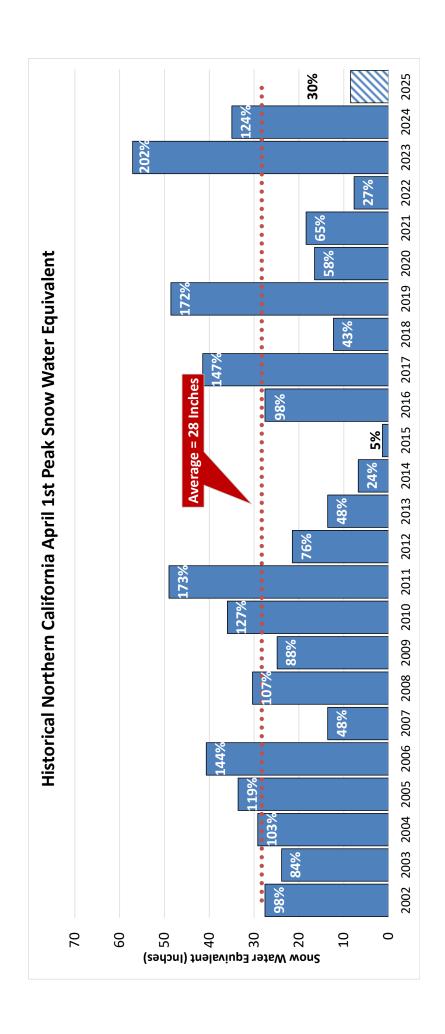

- 4. DEPARTMENT ACTIVITIES REPORTS
  - a. Administration
  - Finance and Information Technology
- MONTHLY WATER USAGE DATA AND WATER SUPPLY INFORMATION