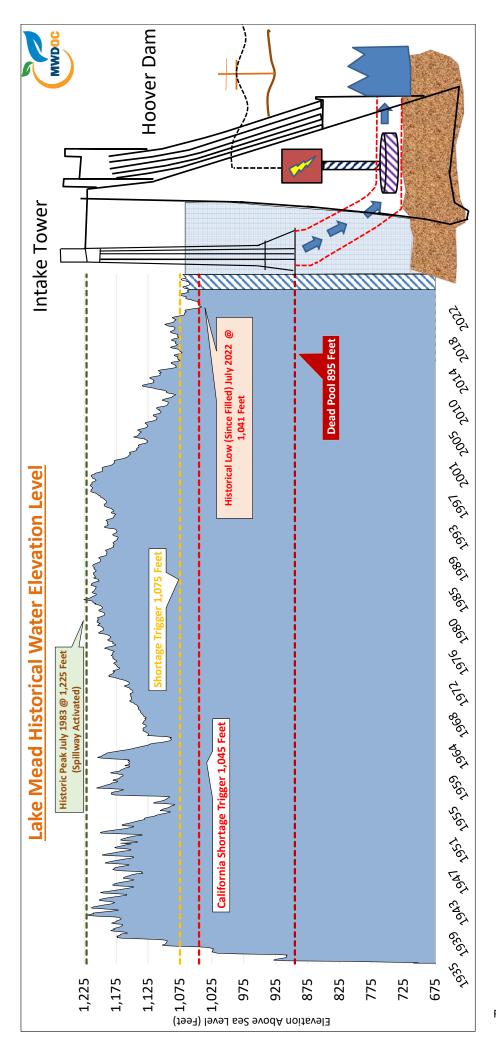

| 192,806     | 197,412                 | 198,554     | 194,961     | 196,275    | 155,360  | AO w/CUP removed (AF) |
| 142,581 | 141,462                                                               | 141,024 | 166,730 153,904 141,024 | 166,730 | 184,258 166,                                                      | 192,806     | 198,554 197,412 192,806 | 198,554     | 194,961     | 50 196,275 | 155,360  | AO (AF)               |
| 2       |                                                                       |         |                         |         | . =                                                               | 250         |                         | 200 = 20    | حے طے       | 8 =        | 23.5     |                       |