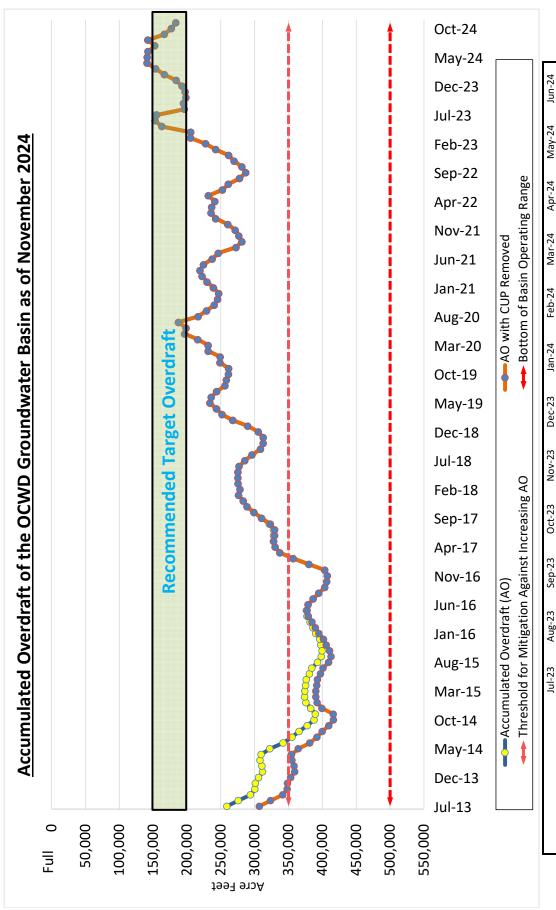

- 4. DEPARTMENT ACTIVITIES REPORTS
  - a. Administration
  - Finance and Information Technology
- MONTHLY WATER USAGE DATA AND WATER SUPPLY INFORMATION