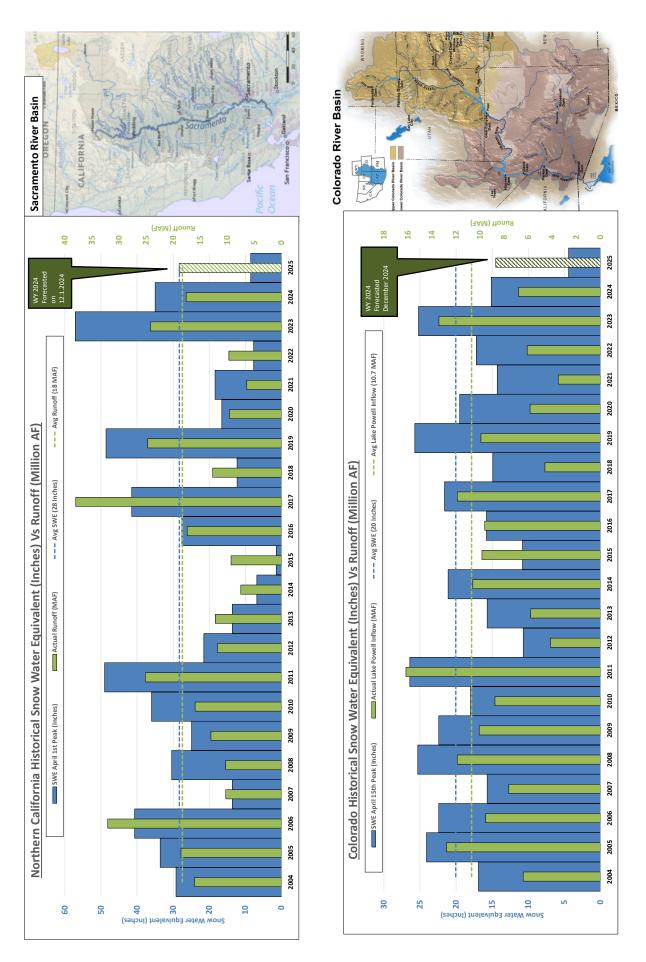

| 192,806     | 197,412                 | 198,554     | 194,961     | 196,275    | 155,360  | AO w/CUP removed (AF) |
| 142,581 | 141,462                                                               | 141,024 | 166,730 153,904 141,024 | 166,730 | 184,258 166,                                                      | 192,806     | 198,554 197,412 192,806 | 198,554     | 194,961     | 50 196,275 | 155,360  | AO (AF)               |
| 2       |                                                                       |         |                         |         | . =                                                               | 250         |                         | 200 = 20    | حے طے       | 8 =        | 23.5     |                       |