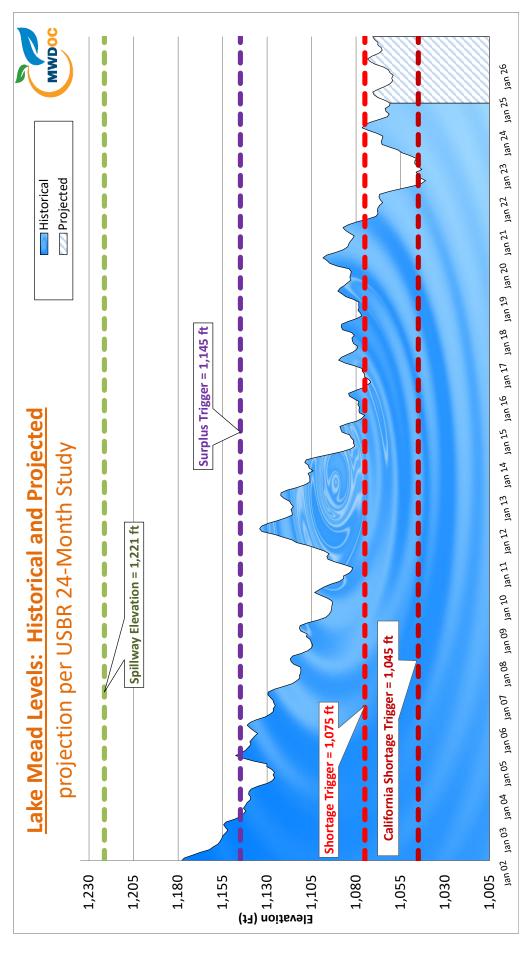

| 192,806     | 197,412                 | 198,554     | 194,961     | 196,275    | 155,360  | AO w/CUP removed (AF) |
| 142,581 | 141,462                                                               | 141,024 | 166,730 153,904 141,024 | 166,730 | 184,258 166,                                                      | 192,806     | 198,554 197,412 192,806 | 198,554     | 194,961     | 50 196,275 | 155,360  | AO (AF)               |
| 2       |                                                                       |         |                         |         | . =                                                               | 250         |                         | 200 = 20    | حے طے       | 8 =        | 23.5     |                       |