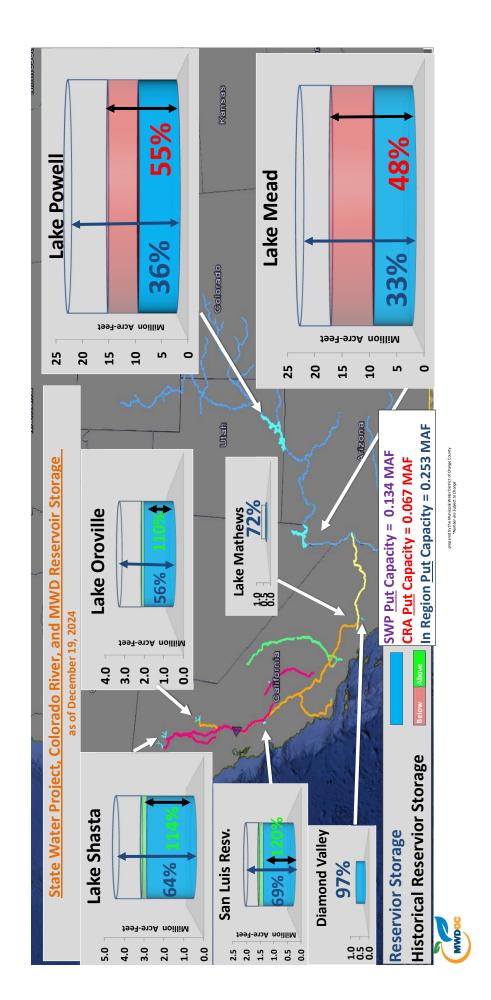

- 4. DEPARTMENT ACTIVITIES REPORTS
  - a. Administration
  - Finance and Information Technology
- MONTHLY WATER USAGE DATA AND WATER SUPPLY INFORMATION