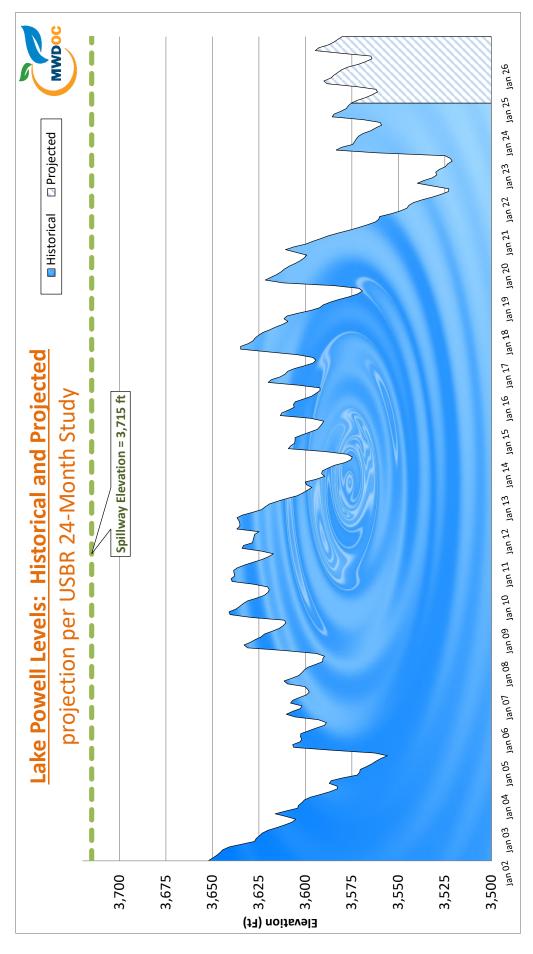

| 192,806     | 197,412                 | 198,554     | 194,961     | 196,275    | 155,360  | AO w/CUP removed (AF) |
| 142,581 | 141,462                                                               | 141,024 | 166,730 153,904 141,024 | 166,730 | 184,258 166,                                                      | 192,806     | 198,554 197,412 192,806 | 198,554     | 194,961     | 50 196,275 | 155,360  | AO (AF)               |
| 2       |                                                                       |         |                         |         | . =                                                               | 250         |                         | 200 = 20    | حے طے       | 8 =        | 23.5     |                       |