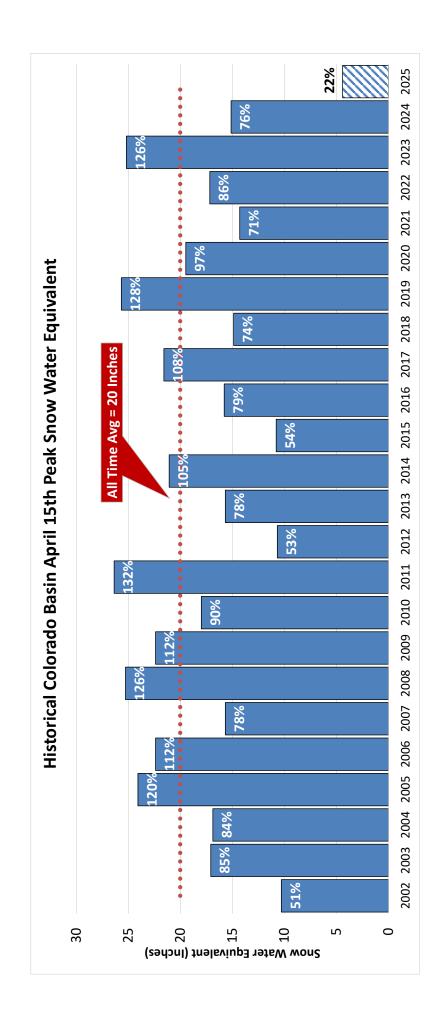

| 192,806     | 197,412                 | 198,554     | 194,961     | 196,275    | 155,360  | AO w/CUP removed (AF) |
| 142,581 | 141,462                                                               | 141,024 | 166,730 153,904 141,024 | 166,730 | 184,258 166,                                                      | 192,806     | 198,554 197,412 192,806 | 198,554     | 194,961     | 50 196,275 | 155,360  | AO (AF)               |
| 2       |                                                                       |         |                         |         | . =                                                               | 250         |                         | 200 = 20    | حے طے       | 8 =        | 23.5     |                       |