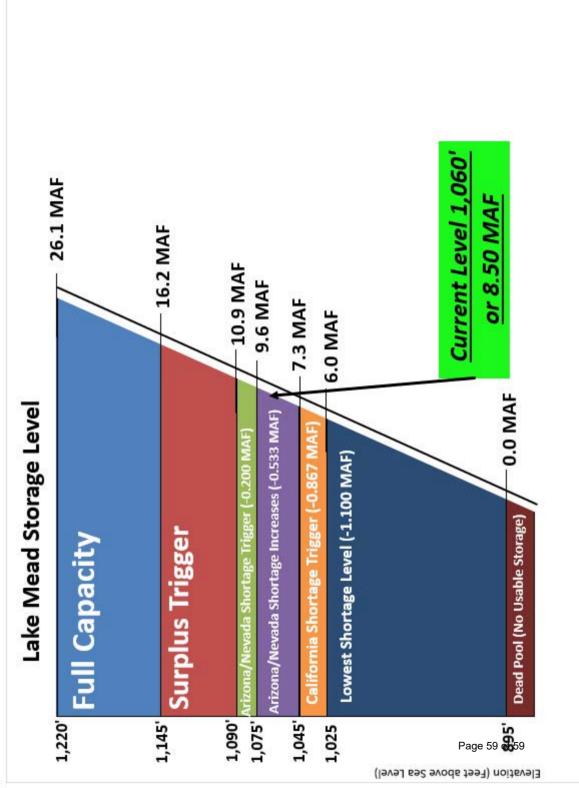

| 192,806     | 197,412                 | 198,554     | 194,961     | 196,275    | 155,360  | AO w/CUP removed (AF) |
| 142,581 | 141,462                                                               | 141,024 | 166,730 153,904 141,024 | 166,730 | 184,258 166,                                                      | 192,806     | 198,554 197,412 192,806 | 198,554     | 194,961     | 50 196,275 | 155,360  | AO (AF)               |
| 2       |                                                                       |         |                         |         | . =                                                               | 250         |                         | 200 = 20    | حے طے       | 8 =        | 23.5     |                       |