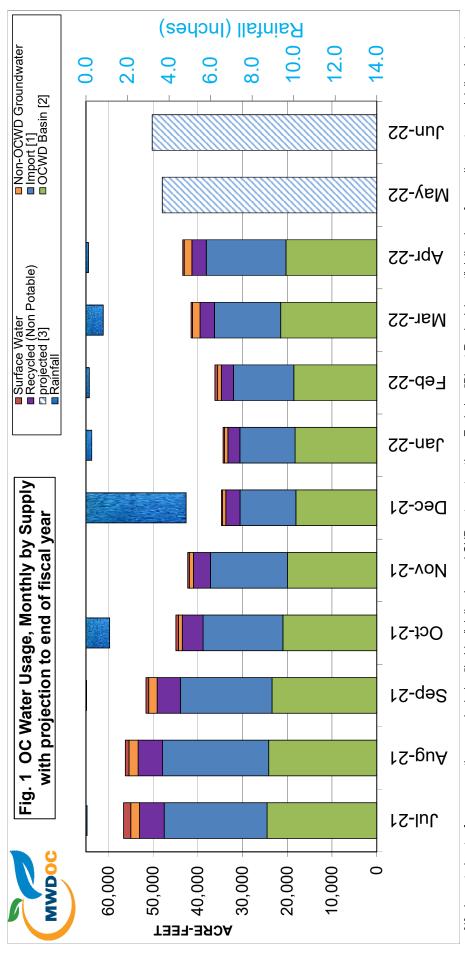

- 6. DEPARTMENT ACTIVITIES REPORTS
  - a. Administration
  - b. Finance and Information Technology
- 7. MONTHLY WATER USAGE DATA, TIER 2 PROJECTION, AND WATER SUPPLY INFORMATION