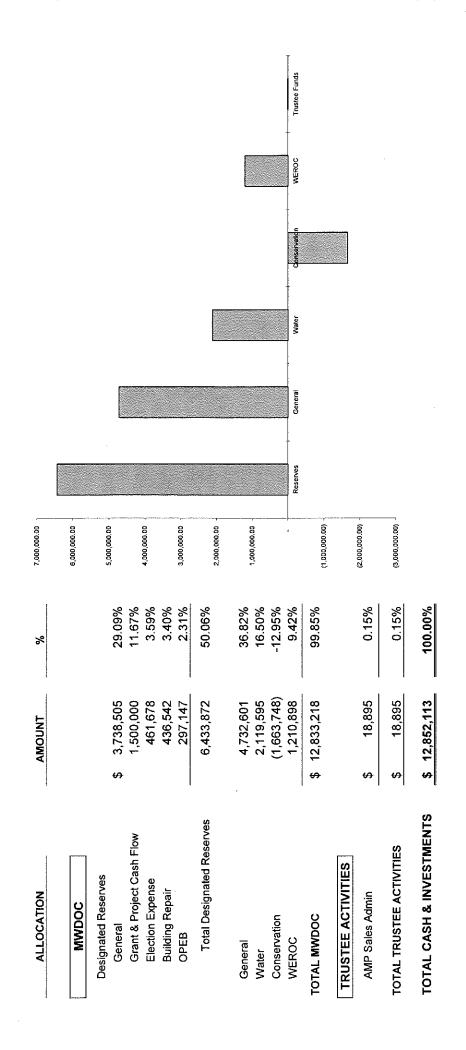

#### Municipal Water District of Orange County REVENUE / CASH RECEIPT REPORT May 2022

#### **WATER REVENUES**

|   | Date      | <u>From</u>                          | <u>Description</u>          | <u>Amount</u>         |
|---|-----------|--------------------------------------|-----------------------------|-----------------------|
|   | 5/06/2022 | City of Brea                         | March 2022 Water deliveries | 15,117.56             |
|   | 5/02/2022 | City of Buena Park                   | March 2022 Water deliveries | 32,032.92             |
|   | 5/12/2022 | East Orange Co Water District        | March 2022 Water deliveries | 774,260.60            |
|   | 5/09/2022 | El Toro Water District               | March 2022 Water deliveries | 437,049.08            |
|   | 5/02/2022 | City of Fountain Valley              | March 2022 Water deliveries | 10,421.94             |
|   | 5/11/2022 | City of Garden Grove                 | March 2022 Water deliveries | 664,182.11            |
|   | 5/13/2022 | Golden State Water Company           | March 2022 Water deliveries | 578,652.97            |
|   | 5/13/2022 | Irvine Ranch Water District          | March 2022 Water deliveries | 1,465,158.97          |
|   | 5/02/2022 | City of La Habra                     | March 2022 Water deliveries | 7,041.95              |
|   | 5/09/2022 | City of La Palma                     | March 2022 Water deliveries | 1, <del>4</del> 63.71 |
|   | 5/09/2022 | Laguna Beach County Water District   | March 2022 Water deliveries | 334,311.74            |
|   | 5/13/2022 | Moulton Niguel Water District        | March 2022 Water deliveries | 2,522,203.40          |
|   | 5/02/2022 | City of Newport Beach                | March 2022 Water deliveries | 880,076.76            |
| : | 5/12/2022 | City of Orange                       | March 2022 Water deliveries | 801,757.17            |
|   | 5/13/2022 | Orange County Water District         | March 2022 Water deliveries | 423,775.93            |
|   | 5/06/2022 | City of San Clemente                 | March 2022 Water deliveries | 705,136.05            |
|   | 5/09/2022 | Santa Margarita Water District (ID9) | March 2022 Water deliveries | 315,232.64            |
|   | 5/16/2022 | Serrano Water District               | March 2022 Water deliveries | 8,479.42              |
|   | 5/09/2022 | Santa Margarita Water District       | March 2022 Water deliveries | 2,143,587.71          |
|   | 5/13/2022 | Trabuco Canyon Water District        | March 2022 Water deliveries | 79,245.34             |
|   | 5/05/2022 | City of Westminster                  | March 2022 Water deliveries | 17,585.80             |
|   | 5/12/2022 | Yorba Linda Water District           | March 2022 Water deliveries | 462,708.91            |
|   | 5/27/2022 | City of Brea                         | April 2022 Water deliveries | 20,261.06             |
|   | 5/31/2022 | City of Buena Park                   | April 2022 Water deliveries | 33,747.42             |
|   | 5/23/2022 | City of Fountain Valley              | April 2022 Water deliveries | 10,421.94             |
|   | 5/20/2022 | City of Huntington Beach             | April 2022 Water deliveries | <b>495,624</b> .96    |
|   | 5/26/2022 | City of La Habra                     | April 2022 Water deliveries | 73,221.65             |
|   | 5/23/2022 | City of Newport Beach                | April 2022 Water deliveries | 789,322.56            |
|   | 5/27/2022 | City of Seal Beach                   | April 2022 Water deliveries | 11,114.13             |
|   | 5/26/2022 | Serrano Water District               | April 2022 Water deliveries | 8,479.42              |
|   | 5/26/2022 | South Coast Water District           | April 2022 Water deliveries | 459,127.83            |
|   |           |                                      |                             |                       |

TOTAL WATER REVENUES \$ 14,580,803.65