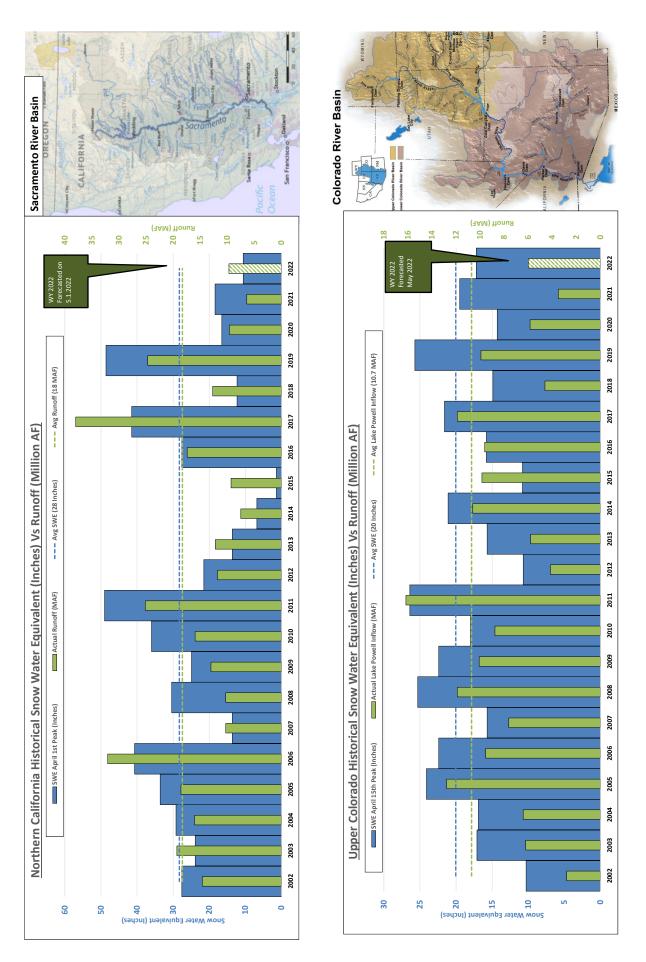

- 6. DEPARTMENT ACTIVITIES REPORTS
  - a. Administration
  - b. Finance and Information Technology
- 7. MONTHLY WATER USAGE DATA, TIER 2 PROJECTION, AND WATER SUPPLY INFORMATION