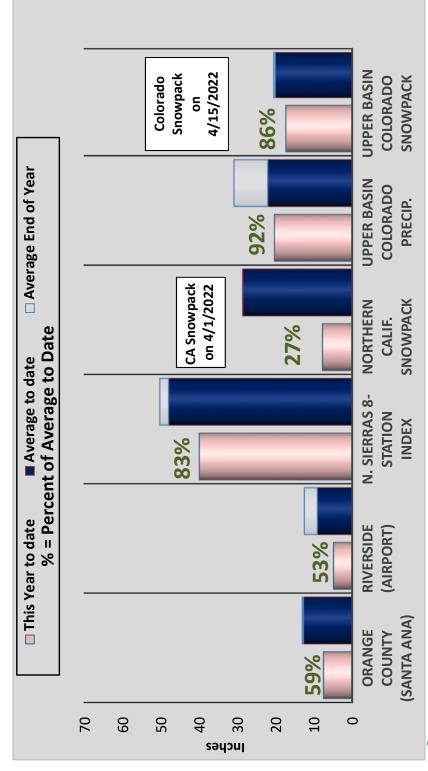

- 6. DEPARTMENT ACTIVITIES REPORTS
  - a. Administration
  - b. Finance and Information Technology
- 7. MONTHLY WATER USAGE DATA, TIER 2 PROJECTION, AND WATER SUPPLY INFORMATION