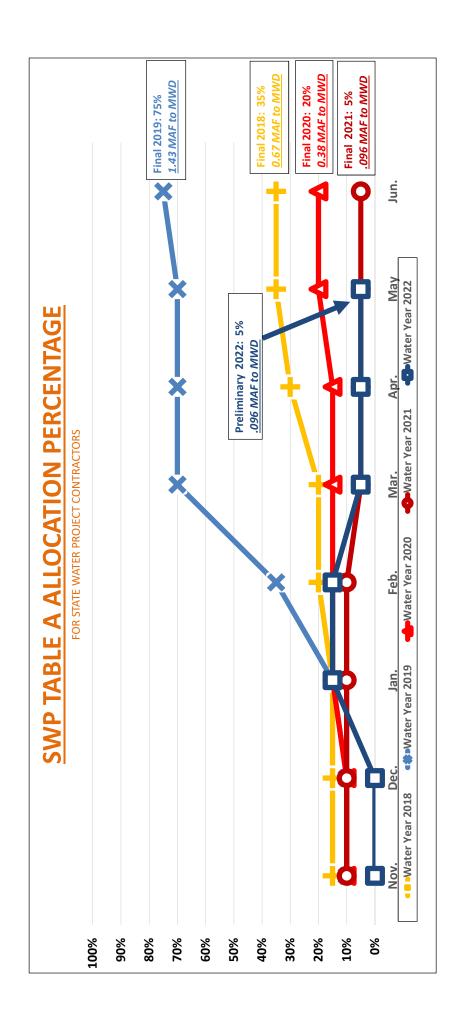

- 6. DEPARTMENT ACTIVITIES REPORTS
  - a. Administration
  - b. Finance and Information Technology
- 7. MONTHLY WATER USAGE DATA, TIER 2 PROJECTION, AND WATER SUPPLY INFORMATION