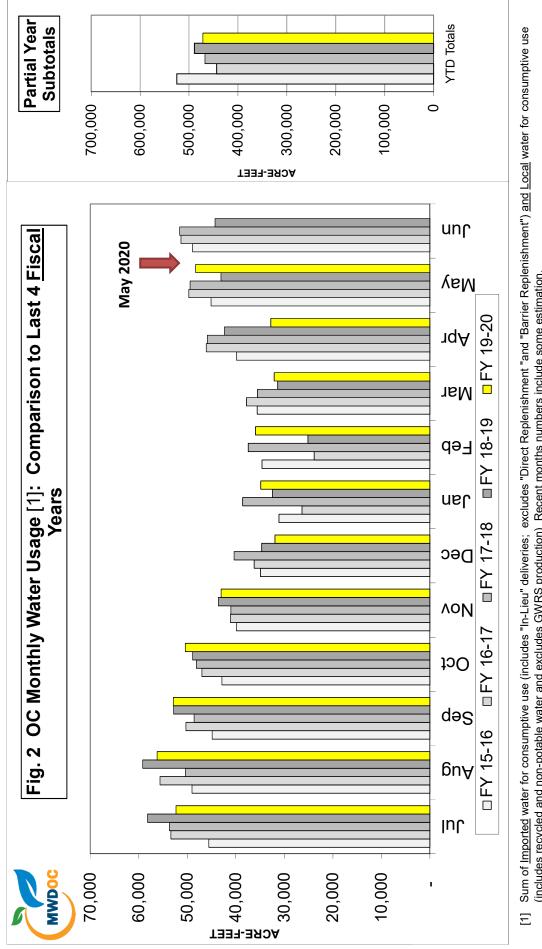

endar year*, then a shortage will be declared by the US Bureau of Reclamation (USBR), impacting Colorado River water deliveries to the Lower Basin states. As of early March, Lake Mead levels were 12.2' above the "trigger" limit. The USBR predicts that the start of 2020 will not hit the "trigger" level but there is *a 0% chance that the trigger level will be hit in 2021 and a 9% chance in 2022.*



Irvine Lake.

GW for consumptive use only. Excludes In-Lieu water deliveries and CUP water extraction that are counted with Import. BPP in FY '19-20 is 77%. MWDOC's estimate of monthly demand is based on the projected 5 Year historical retail water demand and historical monthly demand patterns.

Total water usage includes IRWD groundwater agricultural use and usage by non-retail water agencies.





# **Accumulated Precipitation**

# for the Oct.-Sep. water year, later June 2020





**MWDOC**