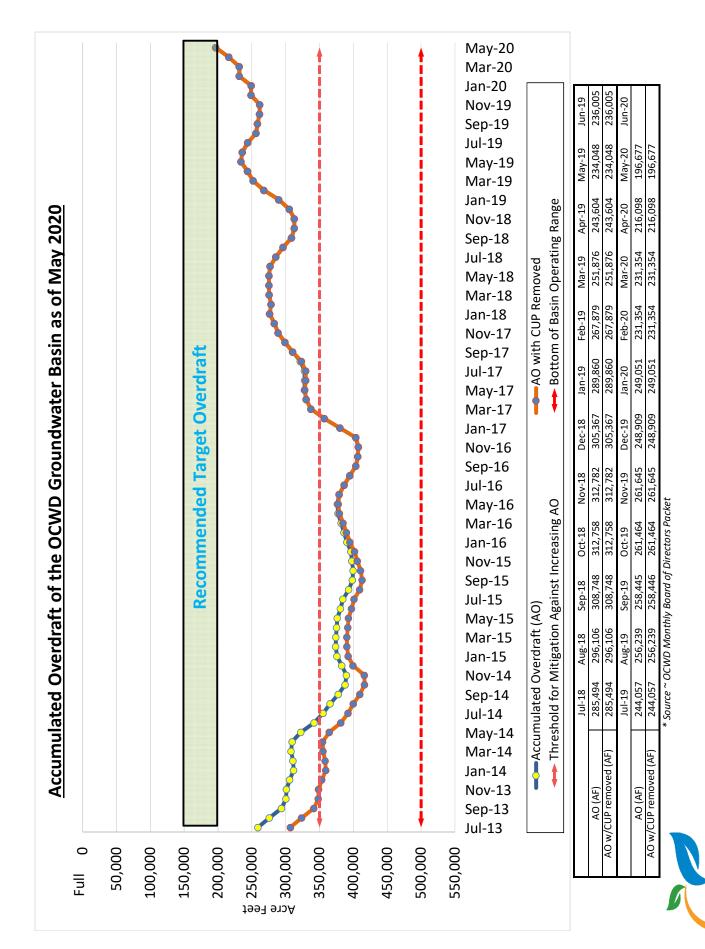

pacting Colorado River water deliveries to the Lower Basin states. As of early March, Lake Mead levels were 12.2' above the "trigger" limit. The USBR predicts that the start of 2020 will not hit the "trigger" level but there is *a 0% chance that the trigger level will be hit in 2021 and a 9% chance in 2022.*



Irvine Lake.

GW for consumptive use only. Excludes In-Lieu water deliveries and CUP water extraction that are counted with Import. BPP in FY '19-20 is 77%. MWDOC's estimate of monthly demand is based on the projected 5 Year historical retail water demand and historical monthly demand patterns.

Total water usage includes IRWD groundwater agricultural use and usage by non-retail water agencies.





# **Accumulated Precipitation**

# for the Oct.-Sep. water year, later June 2020





**MWDOC**