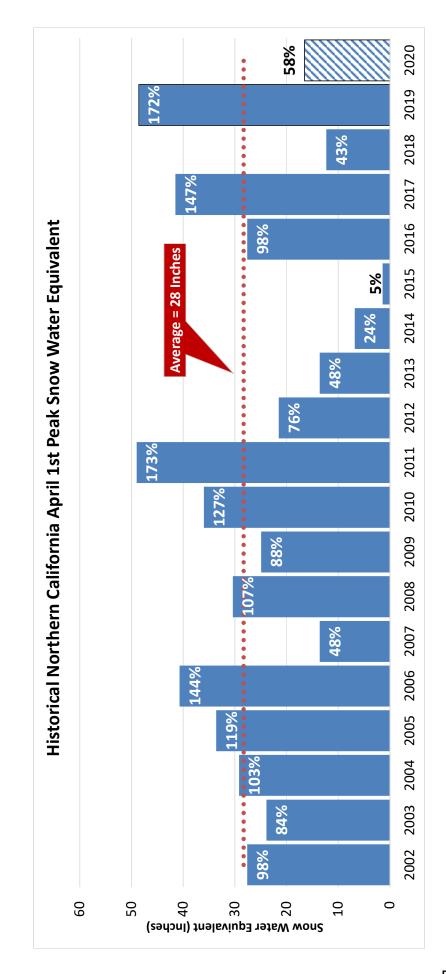

iver water deliveries to the Lower Basin states. As of early March, Lake Mead levels were 12.2' above the "trigger" limit. The USBR predicts that the start of 2020 will not hit the "trigger" level but there is *a 0% chance that the trigger level will be hit in 2021 and a 9% chance in 2022.*



Irvine Lake.

GW for consumptive use only. Excludes In-Lieu water deliveries and CUP water extraction that are counted with Import. BPP in FY '19-20 is 77%. MWDOC's estimate of monthly demand is based on the projected 5 Year historical retail water demand and historical monthly demand patterns.

Total water usage includes IRWD groundwater agricultural use and usage by non-retail water agencies.





# **Accumulated Precipitation**

# for the Oct.-Sep. water year, later June 2020





**MWDOC**