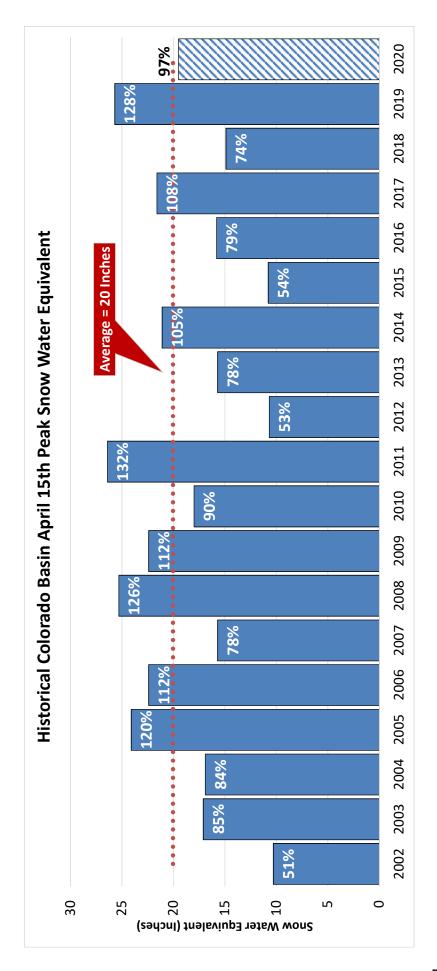

er water deliveries to the Lower Basin states. As of early March, Lake Mead levels were 12.2' above the "trigger" limit. The USBR predicts that the start of 2020 will not hit the "trigger" level but there is *a 0% chance that the trigger level will be hit in 2021 and a 9% chance in 2022.*



Irvine Lake.

GW for consumptive use only. Excludes In-Lieu water deliveries and CUP water extraction that are counted with Import. BPP in FY '19-20 is 77%. MWDOC's estimate of monthly demand is based on the projected 5 Year historical retail water demand and historical monthly demand patterns.

Total water usage includes IRWD groundwater agricultural use and usage by non-retail water agencies.





# **Accumulated Precipitation**

# for the Oct.-Sep. water year, later June 2020





**MWDOC**