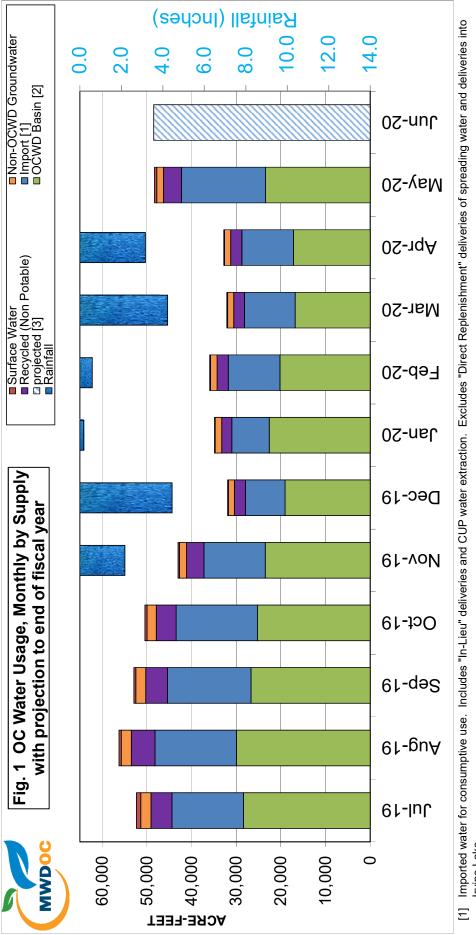

u> accumulated precipitation through *late April was 84% of normal* for this period. The *Upper Colorado Basin snowpack was 100% of normal* as of April 6<sup>th</sup>. *Lake Mead and Lake Powell* combined have about 65% of *their average storage volume* for this time of year and are at 46.7% of *their total capacity*. If Lake Mead's *level falls below a "trigger" limit 1,075 ft. at the end of a calendar year*, then a shortage will be declared by the US Bureau of Reclamation (USBR), impacting Colorado River water deliveries to the Lower Basin states. As of early March, Lake Mead levels were 12.2' above the "trigger" limit. The USBR predicts that the start of 2020 will not hit the "trigger" level but there is *a 0% chance that the trigger level will be hit in 2021 and a 9% chance in 2022.*



Irvine Lake.

GW for consumptive use only. Excludes In-Lieu water deliveries and CUP water extraction that are counted with Import. BPP in FY '19-20 is 77%. MWDOC's estimate of monthly demand is based on the projected 5 Year historical retail water demand and historical monthly demand patterns.

Total water usage includes IRWD groundwater agricultural use and usage by non-retail water agencies.





# **Accumulated Precipitation**

# for the Oct.-Sep. water year, later June 2020





**MWDOC**