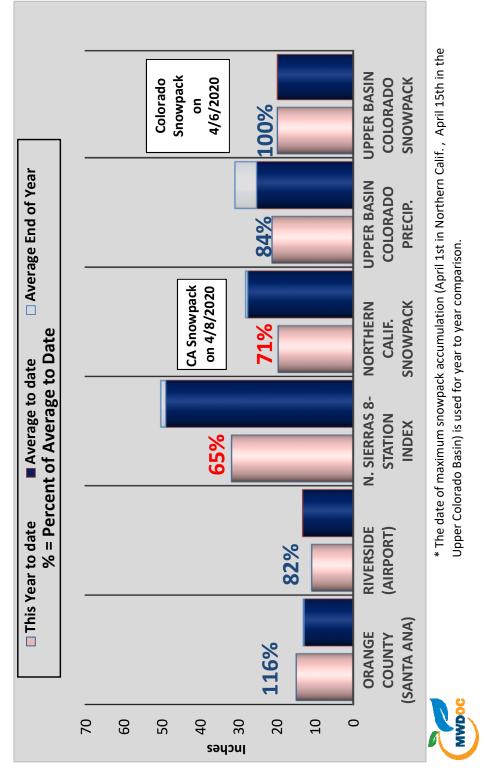

impacting Colorado River water deliveries to the Lower Basin states. As of early March, Lake Mead levels were 12.2' above the "trigger" limit. The USBR predicts that the start of 2020 will not hit the "trigger" level but there is *a 0% chance that the trigger level will be hit in 2021 and a 9% chance in 2022.*



Irvine Lake.

GW for consumptive use only. Excludes In-Lieu water deliveries and CUP water extraction that are counted with Import. BPP in FY '19-20 is 77%. MWDOC's estimate of monthly demand is based on the projected 5 Year historical retail water demand and historical monthly demand patterns.

Total water usage includes IRWD groundwater agricultural use and usage by non-retail water agencies.





# **Accumulated Precipitation**

# for the Oct.-Sep. water year, later June 2020





**MWDOC**