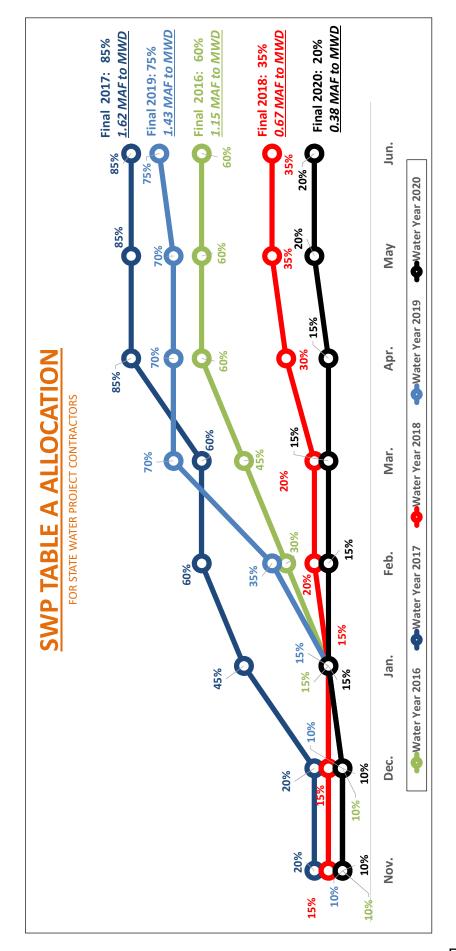

River water deliveries to the Lower Basin states. As of early March, Lake Mead levels were 12.2' above the "trigger" limit. The USBR predicts that the start of 2020 will not hit the "trigger" level but there is *a 0% chance that the trigger level will be hit in 2021 and a 9% chance in 2022.*



Irvine Lake.

GW for consumptive use only. Excludes In-Lieu water deliveries and CUP water extraction that are counted with Import. BPP in FY '19-20 is 77%. MWDOC's estimate of monthly demand is based on the projected 5 Year historical retail water demand and historical monthly demand patterns.

Total water usage includes IRWD groundwater agricultural use and usage by non-retail water agencies.





# **Accumulated Precipitation**

# for the Oct.-Sep. water year, later June 2020





**MWDOC**