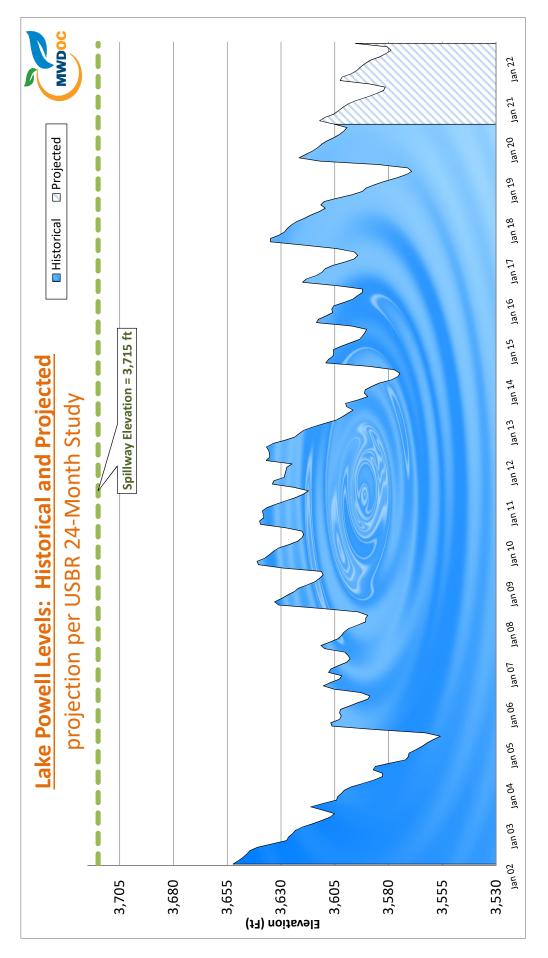

ater deliveries to the Lower Basin states. As of early March, Lake Mead levels were 12.2' above the "trigger" limit. The USBR predicts that the start of 2020 will not hit the "trigger" level but there is *a 0% chance that the trigger level will be hit in 2021 and a 9% chance in 2022.*



Irvine Lake.

GW for consumptive use only. Excludes In-Lieu water deliveries and CUP water extraction that are counted with Import. BPP in FY '19-20 is 77%. MWDOC's estimate of monthly demand is based on the projected 5 Year historical retail water demand and historical monthly demand patterns.

Total water usage includes IRWD groundwater agricultural use and usage by non-retail water agencies.





# **Accumulated Precipitation**

# for the Oct.-Sep. water year, later June 2020





**MWDOC**