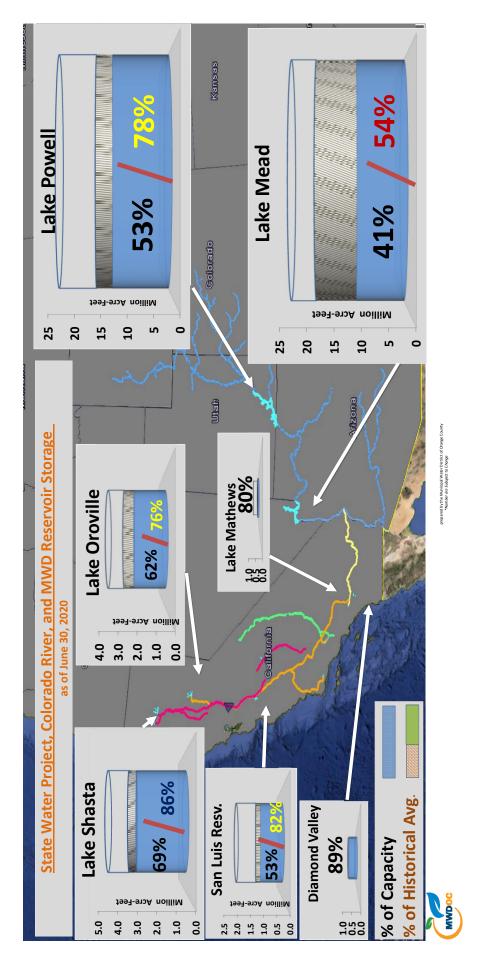

do River water deliveries to the Lower Basin states. As of early March, Lake Mead levels were 12.2' above the "trigger" limit. The USBR predicts that the start of 2020 will not hit the "trigger" level but there is *a 0% chance that the trigger level will be hit in 2021 and a 9% chance in 2022.*



Irvine Lake.

GW for consumptive use only. Excludes In-Lieu water deliveries and CUP water extraction that are counted with Import. BPP in FY '19-20 is 77%. MWDOC's estimate of monthly demand is based on the projected 5 Year historical retail water demand and historical monthly demand patterns.

Total water usage includes IRWD groundwater agricultural use and usage by non-retail water agencies.





# **Accumulated Precipitation**

# for the Oct.-Sep. water year, later June 2020





**MWDOC**