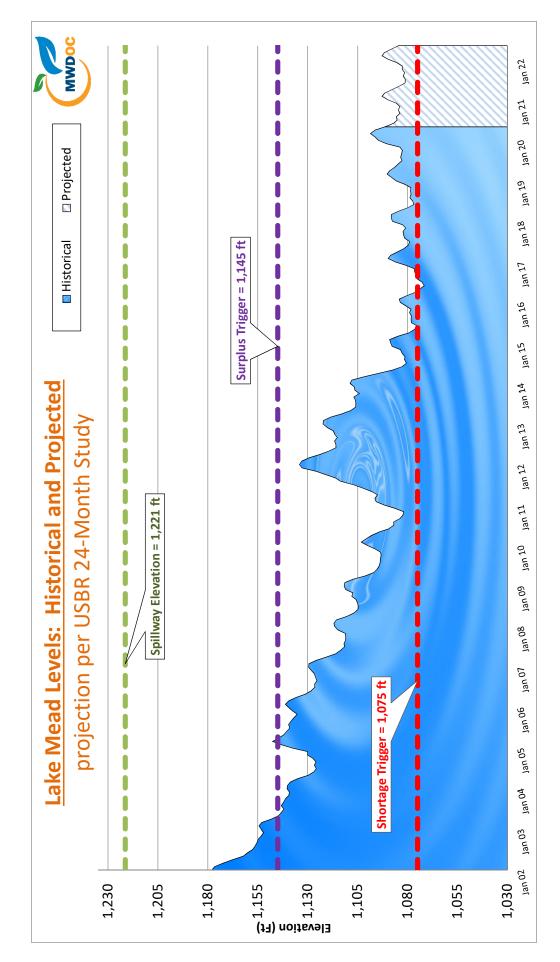

water deliveries to the Lower Basin states. As of early March, Lake Mead levels were 12.2' above the "trigger" limit. The USBR predicts that the start of 2020 will not hit the "trigger" level but there is *a 0% chance that the trigger level will be hit in 2021 and a 9% chance in 2022.*



Irvine Lake.

GW for consumptive use only. Excludes In-Lieu water deliveries and CUP water extraction that are counted with Import. BPP in FY '19-20 is 77%. MWDOC's estimate of monthly demand is based on the projected 5 Year historical retail water demand and historical monthly demand patterns.

Total water usage includes IRWD groundwater agricultural use and usage by non-retail water agencies.





# **Accumulated Precipitation**

# for the Oct.-Sep. water year, later June 2020





**MWDOC**