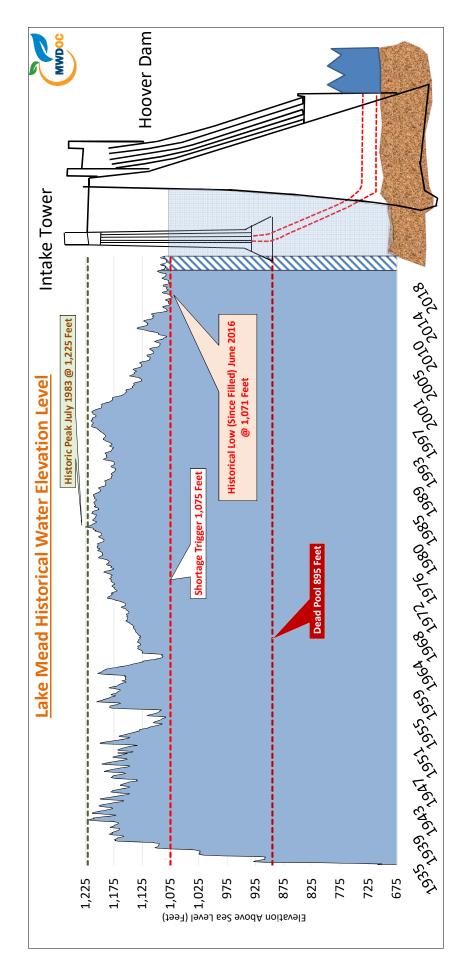

er deliveries to the Lower Basin states. As of early March, Lake Mead levels were 12.2' above the "trigger" limit. The USBR predicts that the start of 2020 will not hit the "trigger" level but there is *a 0% chance that the trigger level will be hit in 2021 and a 9% chance in 2022.*



Irvine Lake.

GW for consumptive use only. Excludes In-Lieu water deliveries and CUP water extraction that are counted with Import. BPP in FY '19-20 is 77%. MWDOC's estimate of monthly demand is based on the projected 5 Year historical retail water demand and historical monthly demand patterns.

Total water usage includes IRWD groundwater agricultural use and usage by non-retail water agencies.





# **Accumulated Precipitation**

# for the Oct.-Sep. water year, later June 2020





**MWDOC**