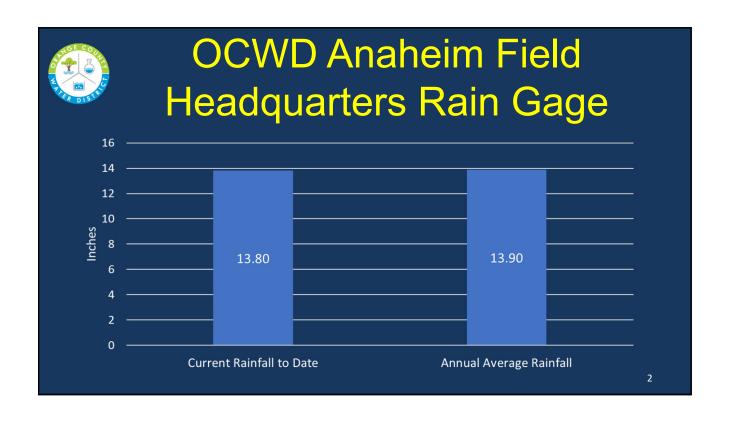

## ORANGE COUNTY WATER DISTRICT Update

OCWD MWDOC Joint Planning Committee Meeting April 22, 2020

1







## Untreated Imported Water Purchases

- Reduced untreated imported water purchases from 65,000 af to 32,000 af due to reduction in groundwater pumping due to setting of PFOA 10 ppt Response Level
- Have received ~25,500 af to date
  - 18,000 af recharged at forebay
  - 7,500 af taken via in-lieu program

4



## Estimated FY 19-20 Groundwater Basin Water Balance (afy)

| Water Source           | Average/Budget | Estimated for FY19-20 |
|------------------------|----------------|-----------------------|
| SAR Baseflow           | 70,000         | 70,000                |
| SAR Stormflows         | 51,000         | 43,000                |
| Incidental Recharge    | 61,000         | 61,000                |
| GWR System             | 103,000        | 98,000                |
| MWD Supplie