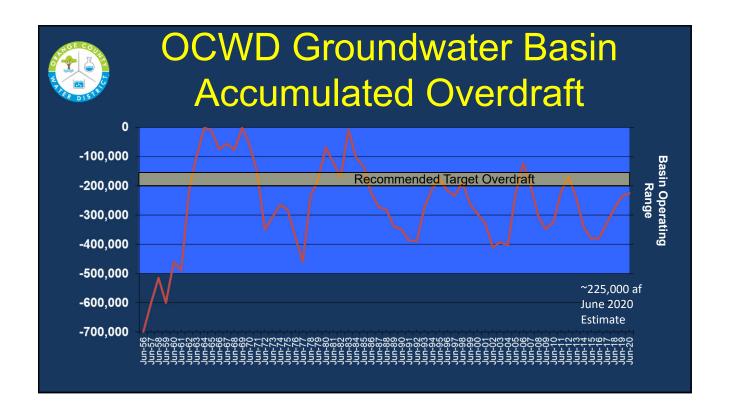

ed FY 19-20 Groundwater Basin Water Balance (afy)

| Water Source           | Average/Budget | Estimated for FY19-20 |
|------------------------|----------------|-----------------------|
| SAR Baseflow           | 70,000         | 70,000                |
| SAR Stormflows         | 51,000         | 43,000                |
| Incidental Recharge    | 61,000         | 61,000                |
| GWR System             | 103,000        | 98,000                |
| MWD Supplies           | 65,000         | 26,000                |
| Other                  | <u>3,000</u>   | <u>3,000</u>          |
| Total Water Into Basin | 353,000        | 301,000               |
| Basin Pumping – 77%    | 328,000        | 290,000               |
| Gain/Loss              | 25,000         | 11,000                |





## **End of Presentation**

7