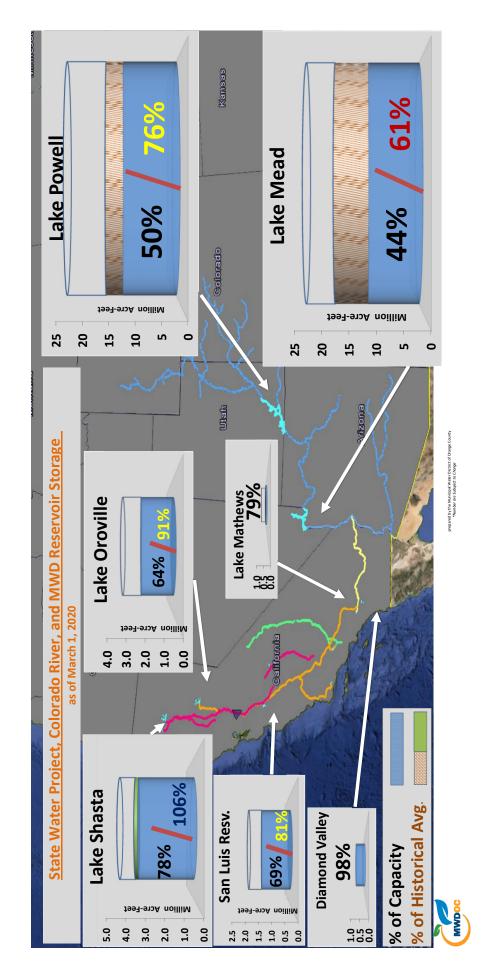

- 6. PUBLIC HEARING DATE SCHEDULED FOR APRIL 15, 2020 RE ORDINANCE SUPERSEDING AND REPEALING MWDOC ORDINANCE NO. 54 REGARDING COMPENSATION FOR DIRECTORS
- DEPARTMENT ACTIVITIES REPORTS
  - a. Administration
  - Finance and Information Technology
- 8. MONTHLY WATER USAGE DATA, TIER 2 PROJECTION, AND WATER SUPPLY INFORMATION