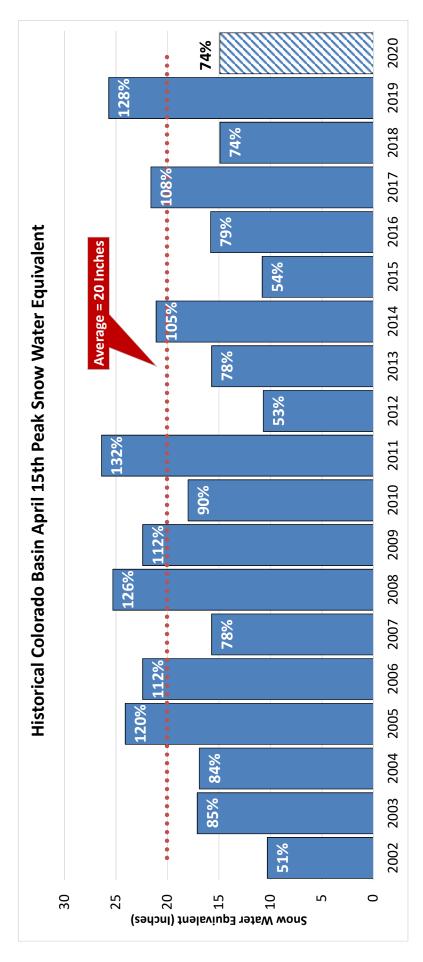

- 6. PUBLIC HEARING DATE SCHEDULED FOR APRIL 15, 2020 RE ORDINANCE SUPERSEDING AND REPEALING MWDOC ORDINANCE NO. 54 REGARDING COMPENSATION FOR DIRECTORS
- DEPARTMENT ACTIVITIES REPORTS
  - a. Administration
  - Finance and Information Technology
- 8. MONTHLY WATER USAGE DATA, TIER 2 PROJECTION, AND WATER SUPPLY INFORMATION