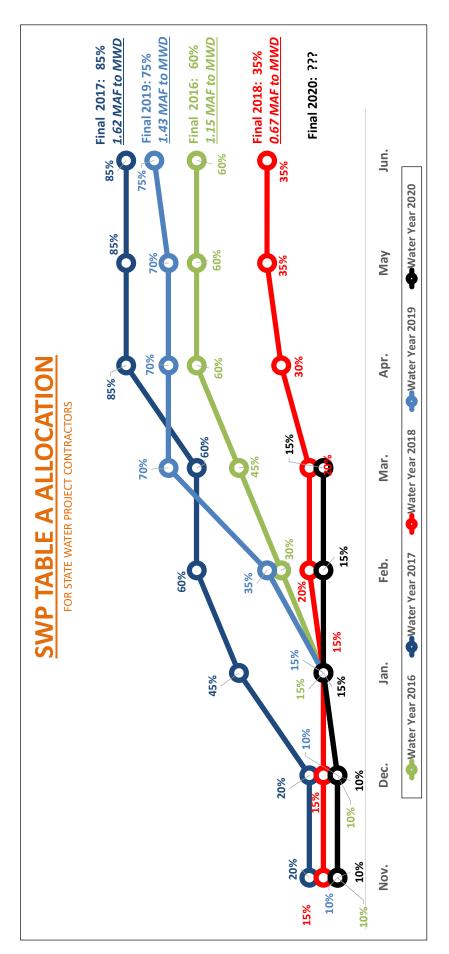

- 6. PUBLIC HEARING DATE SCHEDULED FOR APRIL 15, 2020 RE ORDINANCE SUPERSEDING AND REPEALING MWDOC ORDINANCE NO. 54 REGARDING COMPENSATION FOR DIRECTORS
- DEPARTMENT ACTIVITIES REPORTS
  - a. Administration
  - Finance and Information Technology
- 8. MONTHLY WATER USAGE DATA, TIER 2 PROJECTION, AND WATER SUPPLY INFORMATION