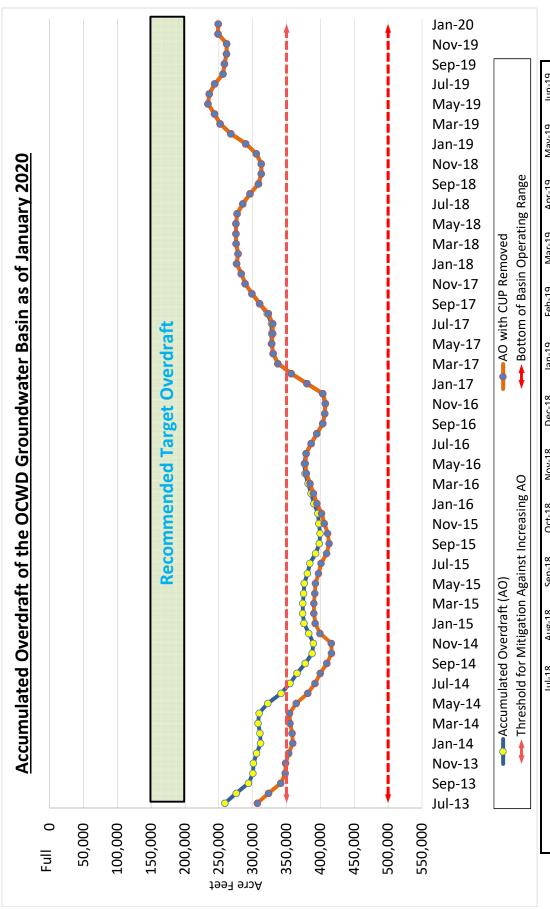

- 6. PUBLIC HEARING DATE SCHEDULED FOR APRIL 15, 2020 RE ORDINANCE SUPERSEDING AND REPEALING MWDOC ORDINANCE NO. 54 REGARDING COMPENSATION FOR DIRECTORS
- DEPARTMENT ACTIVITIES REPORTS
  - a. Administration
  - Finance and Information Technology
- 8. MONTHLY WATER USAGE DATA, TIER 2 PROJECTION, AND WATER SUPPLY INFORMATION