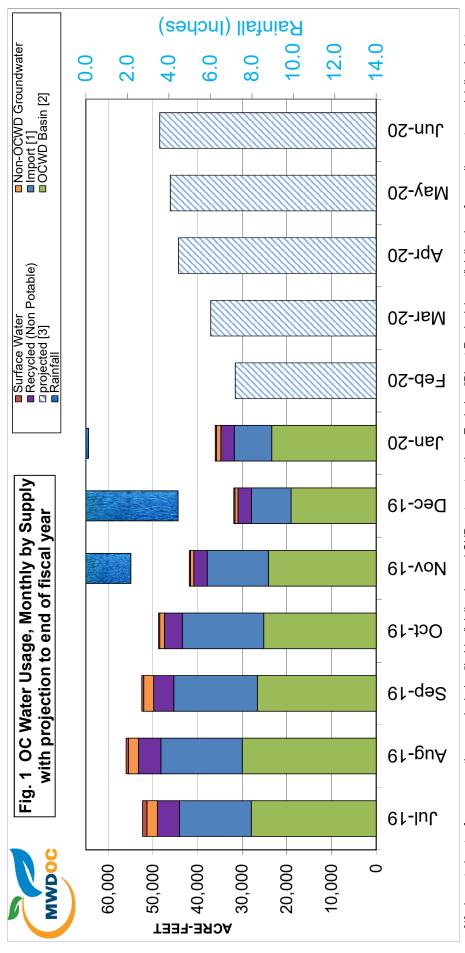

- 6. PUBLIC HEARING DATE SCHEDULED FOR APRIL 15, 2020 RE ORDINANCE SUPERSEDING AND REPEALING MWDOC ORDINANCE NO. 54 REGARDING COMPENSATION FOR DIRECTORS
- DEPARTMENT ACTIVITIES REPORTS
  - a. Administration
  - Finance and Information Technology
- 8. MONTHLY WATER USAGE DATA, TIER 2 PROJECTION, AND WATER SUPPLY INFORMATION