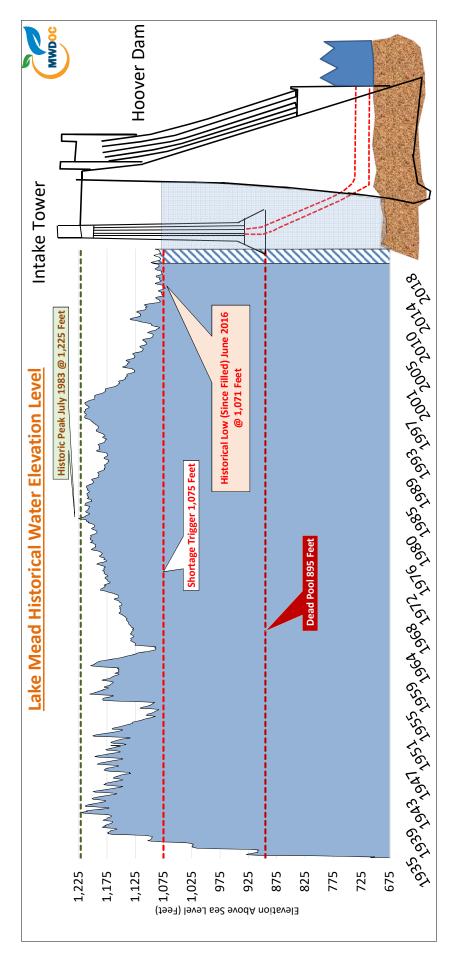

|
| Jun-20  | May-20   | Apr-20  | Mar-20   | Feb-20  | Jan-20  | Dec-19  | Nov-19  | Oct-19        | Sep-19        | Aug-19                                 | Jul-19      |                       |
| 236,005 | 234,048  | 243,604 | 251,876  | 267,879 | 289,860 | 305,367 | 312,782 | 312,758       | 308,748       | 296,106                                | 285,494     | AO w/CUP removed (AF) |
| 236,005 | 234,048  | 243,604 | 251,876  | 267,879 | 289,860 | 305,367 | 312,782 | 312,758       | 308,748       | 296,106                                | 285,494     | AO (AF)               |
| CT_INC  | IVIAY_TO | ביולע   | CT_IDINI | CT_CO   | Jail-13 | DEC-TO  | OT_AOA  | OCL-TO        | or_dec        | AUS-TO                                 | oT_IDC      |                       |