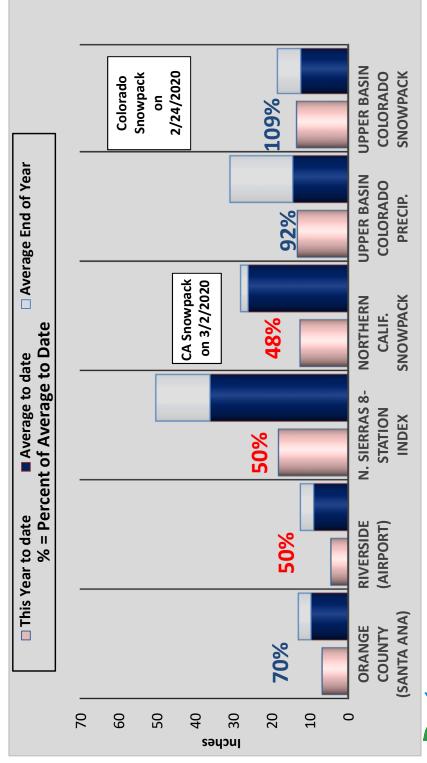

- 6. PUBLIC HEARING DATE SCHEDULED FOR APRIL 15, 2020 RE ORDINANCE SUPERSEDING AND REPEALING MWDOC ORDINANCE NO. 54 REGARDING COMPENSATION FOR DIRECTORS
- DEPARTMENT ACTIVITIES REPORTS
  - a. Administration
  - Finance and Information Technology
- 8. MONTHLY WATER USAGE DATA, TIER 2 PROJECTION, AND WATER SUPPLY INFORMATION