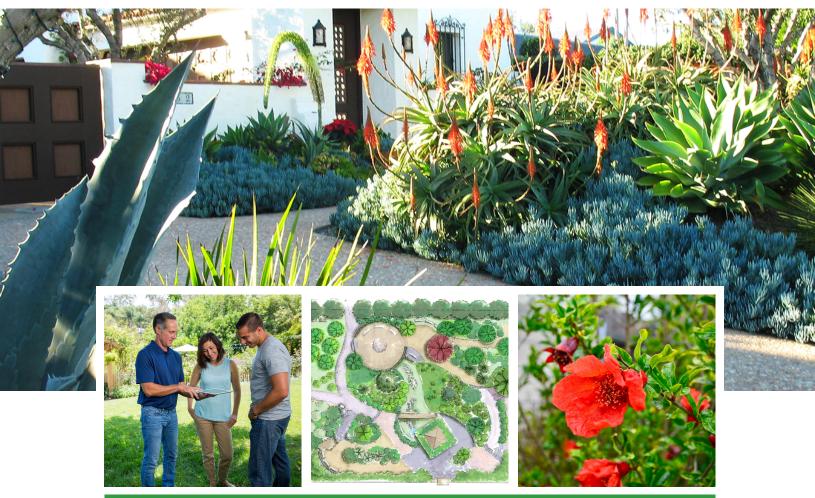

## Transform your landscape with help from experts!

The Municipal Water District of Orange County (MWDOC) has collaborated with top landscape designers to create **FREE** landscape designs for **Turf Removal Program** participants! Designs are tailored to **YOUR** property and personal style showcasing plants that thrive in Southern California's semi-arid climate.

## What's Included:

- FREE landscape design from a qualified professional
- 1-on-1 onsite landscape design consultation
- Recommended plant palette
- Irrigation plan and materials list

Limited availability for Turf Removal Program participants. APPLY TODAY!