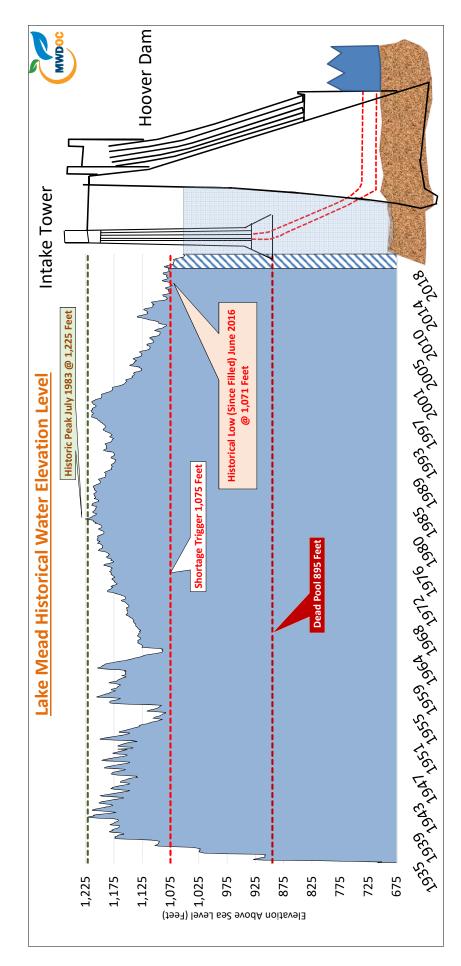

in states. As of late December, Lake Mead levels were 6.34' above the "trigger" limit. The USBR predicts that the start of 2019 will not hit the "trigger" level but there is a 57% chance that the trigger level will be hit in 2020 and a 68% chance in 2021.



Replenishment" deliveries, and deliveries into Irvine Lake.

GW for consumptive use only. Excludes In-Lieu water deliveries and CUP water extraction that are counted with Import. BPP in FY '17-18 is 75%. MWDOC's estimate of monthly demand is based on the projected FY 15-16" water demand and historical monthly demand patterns.

Total water usage includes IRWD groundwater agricultural use and usage by non-retail water agencies.





# **Accumulated Precipitation**

# water year, through December 2018 for the Oct.-Sep.