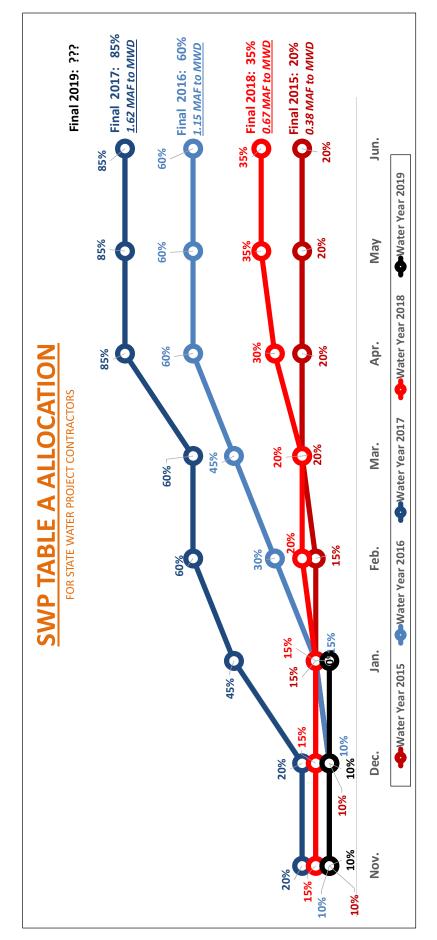

- 7. DEPARTMENT ACTIVITIES REPORTS
  - a. Administration
  - b. Finance and Information Technology
- 8. MONTHLY WATER USAGE DATA, TIER 2 PROJECTION, AND WATER SUPPLY INFORMATION