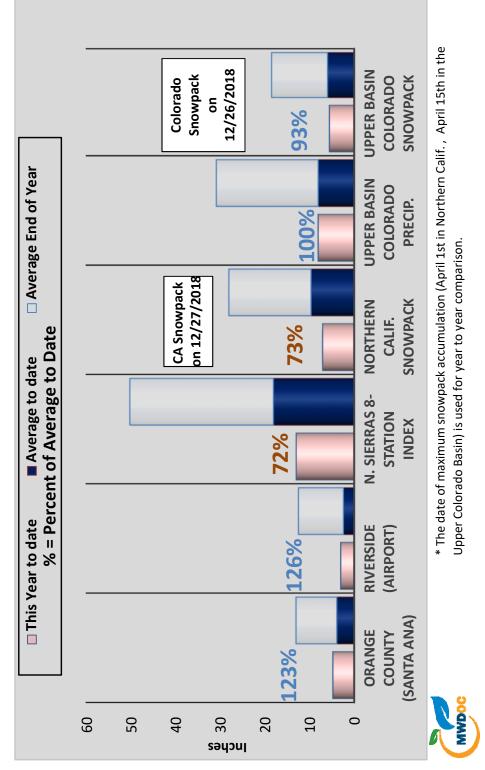

s to the Lower Basin states. As of late December, Lake Mead levels were 6.34' above the "trigger" limit. The USBR predicts that the start of 2019 will not hit the "trigger" level but there is a 57% chance that the trigger level will be hit in 2020 and a 68% chance in 2021.



Replenishment" deliveries, and deliveries into Irvine Lake.

GW for consumptive use only. Excludes In-Lieu water deliveries and CUP water extraction that are counted with Import. BPP in FY '17-18 is 75%. MWDOC's estimate of monthly demand is based on the projected FY 15-16" water demand and historical monthly demand patterns.

Total water usage includes IRWD groundwater agricultural use and usage by non-retail water agencies.





# **Accumulated Precipitation**

# water year, through December 2018 for the Oct.-Sep.