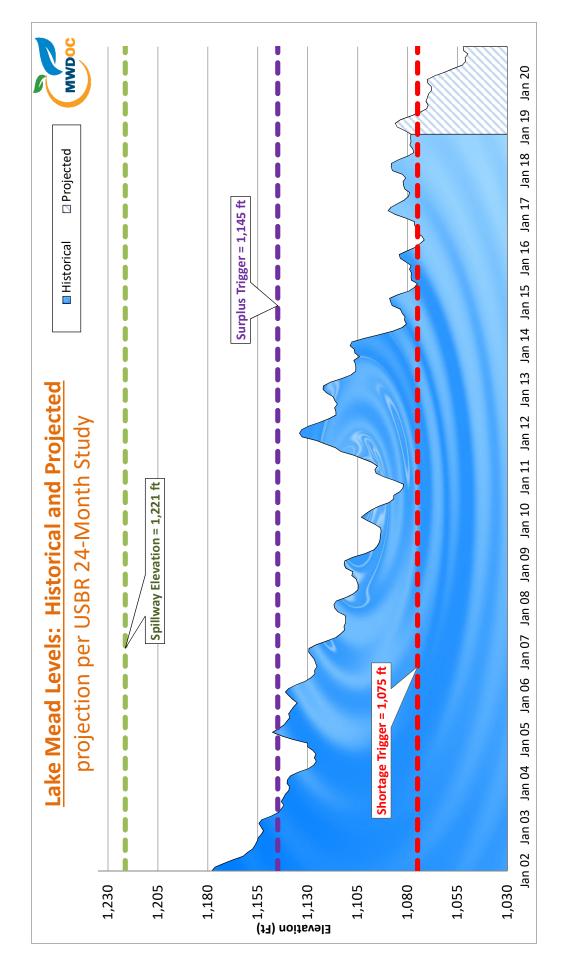

Basin states. As of late December, Lake Mead levels were 6.34' above the "trigger" limit. The USBR predicts that the start of 2019 will not hit the "trigger" level but there is a 57% chance that the trigger level will be hit in 2020 and a 68% chance in 2021.



Replenishment" deliveries, and deliveries into Irvine Lake.

GW for consumptive use only. Excludes In-Lieu water deliveries and CUP water extraction that are counted with Import. BPP in FY '17-18 is 75%. MWDOC's estimate of monthly demand is based on the projected FY 15-16" water demand and historical monthly demand patterns.

Total water usage includes IRWD groundwater agricultural use and usage by non-retail water agencies.





# **Accumulated Precipitation**

# water year, through December 2018 for the Oct.-Sep.