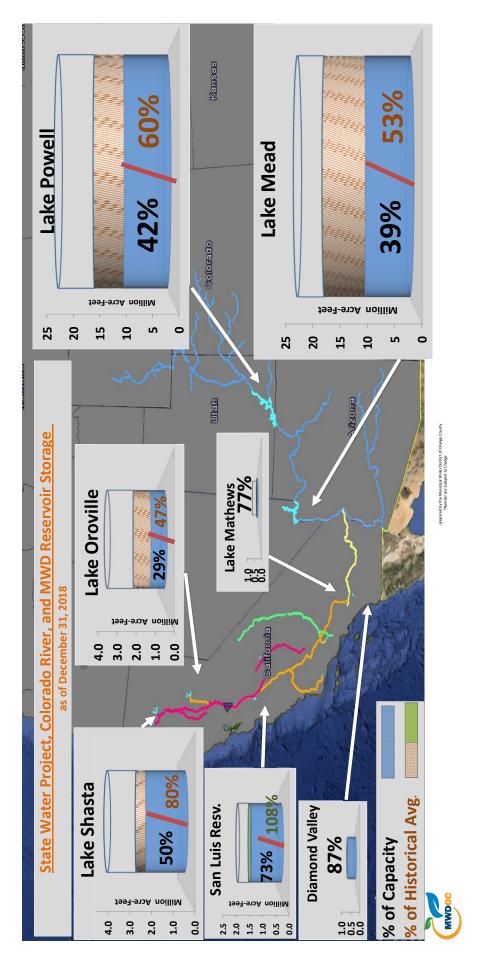

the Lower Basin states. As of late December, Lake Mead levels were 6.34' above the "trigger" limit. The USBR predicts that the start of 2019 will not hit the "trigger" level but there is a 57% chance that the trigger level will be hit in 2020 and a 68% chance in 2021.



Replenishment" deliveries, and deliveries into Irvine Lake.

GW for consumptive use only. Excludes In-Lieu water deliveries and CUP water extraction that are counted with Import. BPP in FY '17-18 is 75%. MWDOC's estimate of monthly demand is based on the projected FY 15-16" water demand and historical monthly demand patterns.

Total water usage includes IRWD groundwater agricultural use and usage by non-retail water agencies.





# **Accumulated Precipitation**

# water year, through December 2018 for the Oct.-Sep.