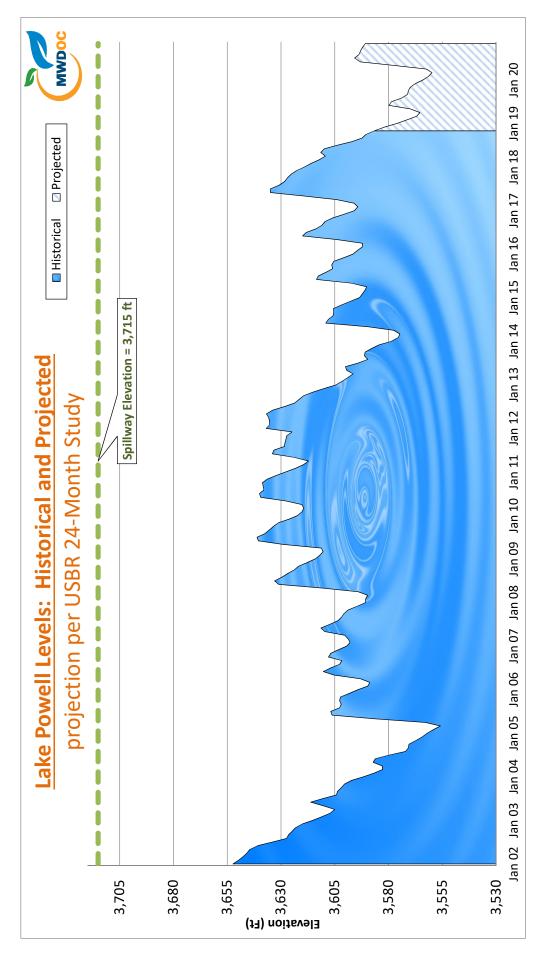

asin states. As of late December, Lake Mead levels were 6.34' above the "trigger" limit. The USBR predicts that the start of 2019 will not hit the "trigger" level but there is a 57% chance that the trigger level will be hit in 2020 and a 68% chance in 2021.



Replenishment" deliveries, and deliveries into Irvine Lake.

GW for consumptive use only. Excludes In-Lieu water deliveries and CUP water extraction that are counted with Import. BPP in FY '17-18 is 75%. MWDOC's estimate of monthly demand is based on the projected FY 15-16" water demand and historical monthly demand patterns.

Total water usage includes IRWD groundwater agricultural use and usage by non-retail water agencies.





# **Accumulated Precipitation**

# water year, through December 2018 for the Oct.-Sep.