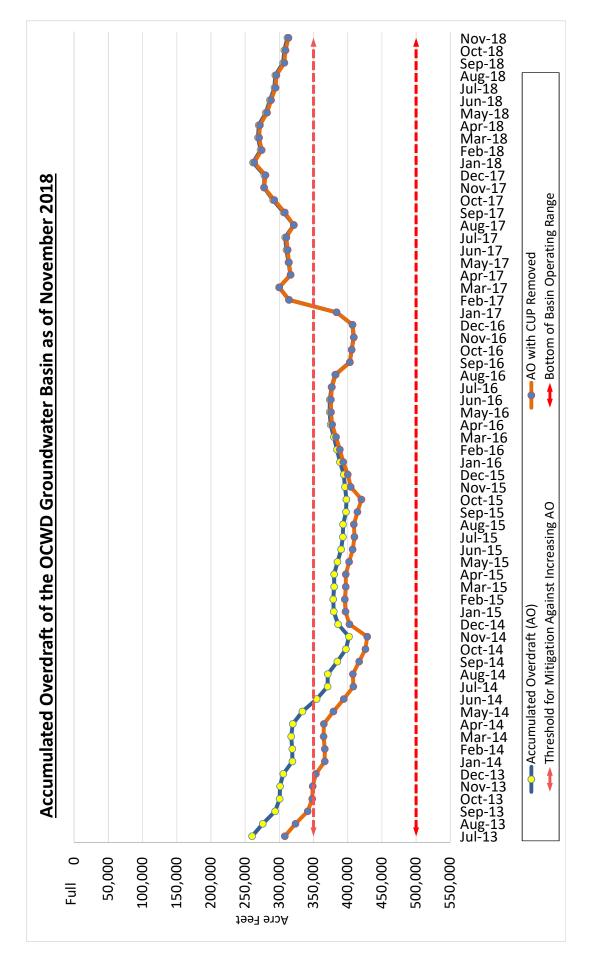

to the Lower Basin states. As of late December, Lake Mead levels were 6.34' above the "trigger" limit. The USBR predicts that the start of 2019 will not hit the "trigger" level but there is a 57% chance that the trigger level will be hit in 2020 and a 68% chance in 2021.



Replenishment" deliveries, and deliveries into Irvine Lake.

GW for consumptive use only. Excludes In-Lieu water deliveries and CUP water extraction that are counted with Import. BPP in FY '17-18 is 75%. MWDOC's estimate of monthly demand is based on the projected FY 15-16" water demand and historical monthly demand patterns.

Total water usage includes IRWD groundwater agricultural use and usage by non-retail water agencies.





# **Accumulated Precipitation**

# water year, through December 2018 for the Oct.-Sep.