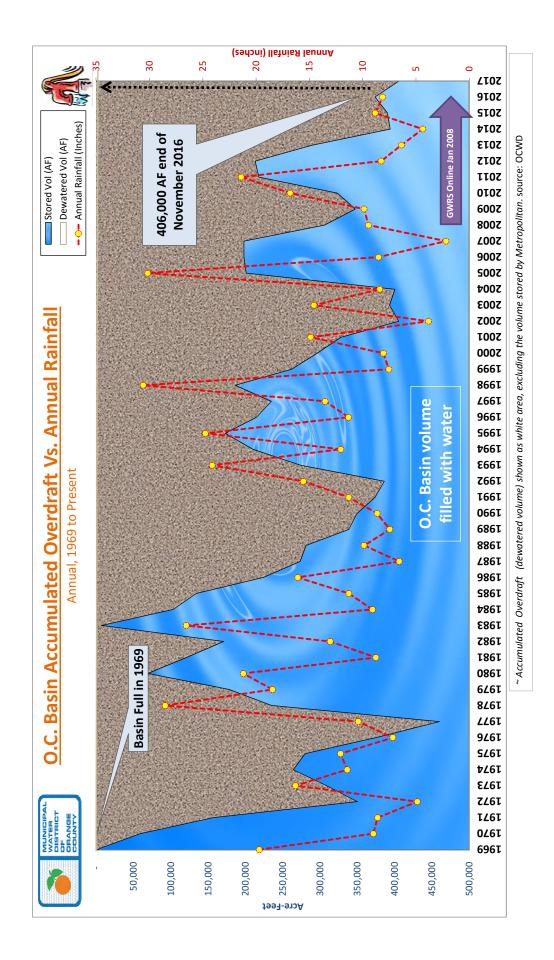

Barrier water.

2. Basin Pumping Percentage (BPP) is the percentage of a retail water agency's total water demand that they are limited to pump from the OCWD-managed groundwater basin. BPP pertains to Basin agencies only. For example, if a Basin agency's total demand is 10,000 AF/yr and OCWD sets the BPP at 72%, then the agency is limited to 7,200 AF of groundwater that year. There may be certain exceptions and/or adjustments to that

thmple calculation. OCWD sets the BPP for the Basin agencies, usually as of July 1st.

MUNICIPAL

WATER

G

OF MUNICIPAL WATER DISTRICT OF ORANGE

prepared by the Municipal Water District of Orange County \*numbers are subject to change

12/5/2016 printdate

# **Accumulated Precipitation**

for the Oct.-Sep. water year, through Early December 2016