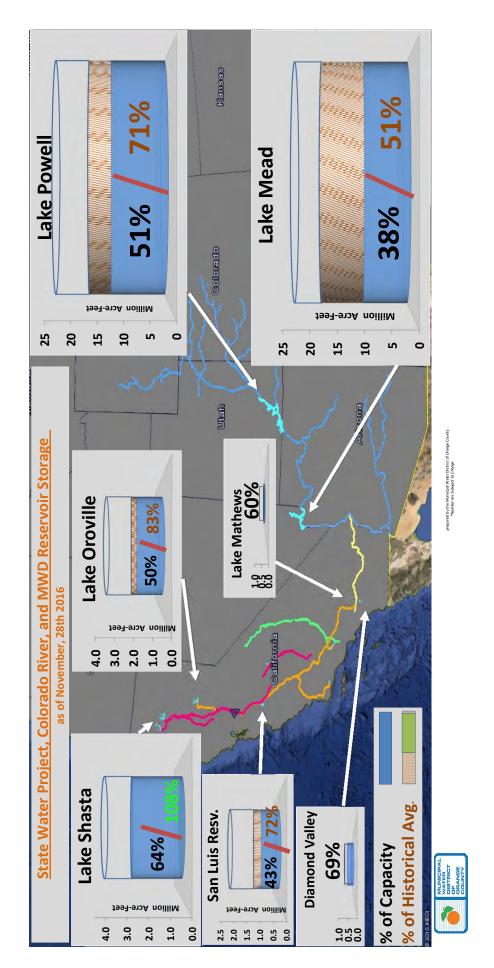

r water.

2. Basin Pumping Percentage (BPP) is the percentage of a retail water agency's total water demand that they are limited to pump from the OCWD-managed groundwater basin. BPP pertains to Basin agencies only. For example, if a Basin agency's total demand is 10,000 AF/yr and OCWD sets the BPP at 72%, then the agency is limited to 7,200 AF of groundwater that year. There may be certain exceptions and/or adjustments to that

thmple calculation. OCWD sets the BPP for the Basin agencies, usually as of July 1st.

MUNICIPAL

WATER

G

OF MUNICIPAL WATER DISTRICT OF ORANGE

prepared by the Municipal Water District of Orange County \*numbers are subject to change

12/5/2016 printdate

# **Accumulated Precipitation**

for the Oct.-Sep. water year, through Early December 2016