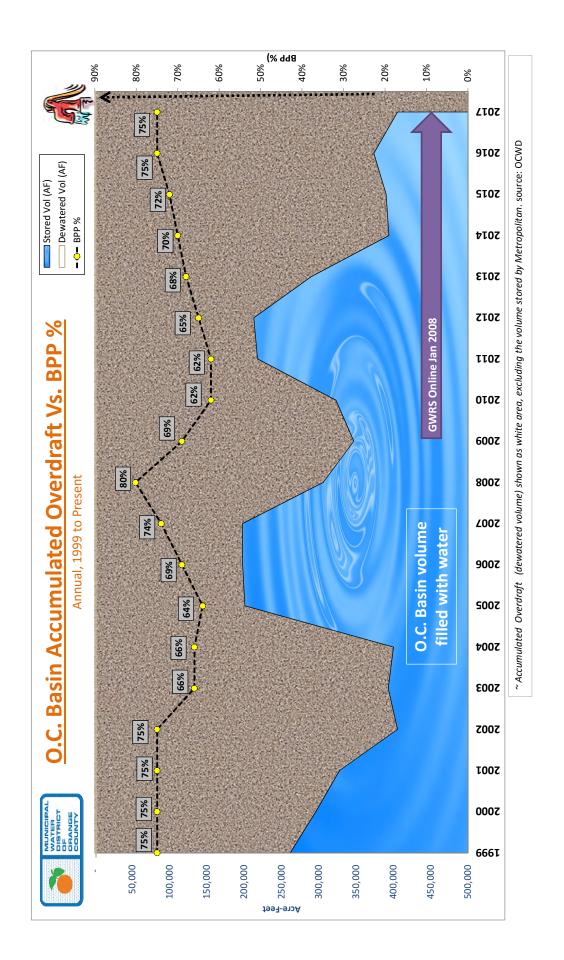

rrier water.

2. Basin Pumping Percentage (BPP) is the percentage of a retail water agency's total water demand that they are limited to pump from the OCWD-managed groundwater basin. BPP pertains to Basin agencies only. For example, if a Basin agency's total demand is 10,000 AF/yr and OCWD sets the BPP at 72%, then the agency is limited to 7,200 AF of groundwater that year. There may be certain exceptions and/or adjustments to that

thmple calculation. OCWD sets the BPP for the Basin agencies, usually as of July 1st.

MUNICIPAL

WATER

G

OF MUNICIPAL WATER DISTRICT OF ORANGE

prepared by the Municipal Water District of Orange County \*numbers are subject to change

12/5/2016 printdate

# **Accumulated Precipitation**

for the Oct.-Sep. water year, through Early December 2016