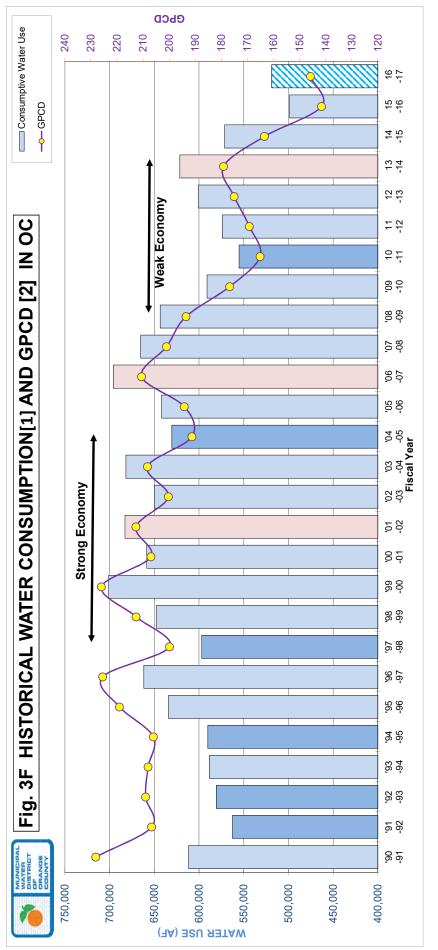

- 4. SOLE SOURCE CONTRACT FOR TEMPORARY STAFFING
- SOLE SOURCE CONTRACT WITH PFM FINANCIAL MANAGEMENT
- 6. METROPOLITAN WATER DISTRICT OF SOUTHERN CALIFORNIA CONJUNCTIVE USE PROGRAM (CUP) FUNDING AGREEMENT
- 7. DEPARTMENT ACTIVITIES REPORTS
  - a. Administration
  - b. Finance and Information Technology
- 8. MONTHLY WATER USAGE DATA, TIER 2 PROJECTION, AND WATER SUPPLY INFORMATION