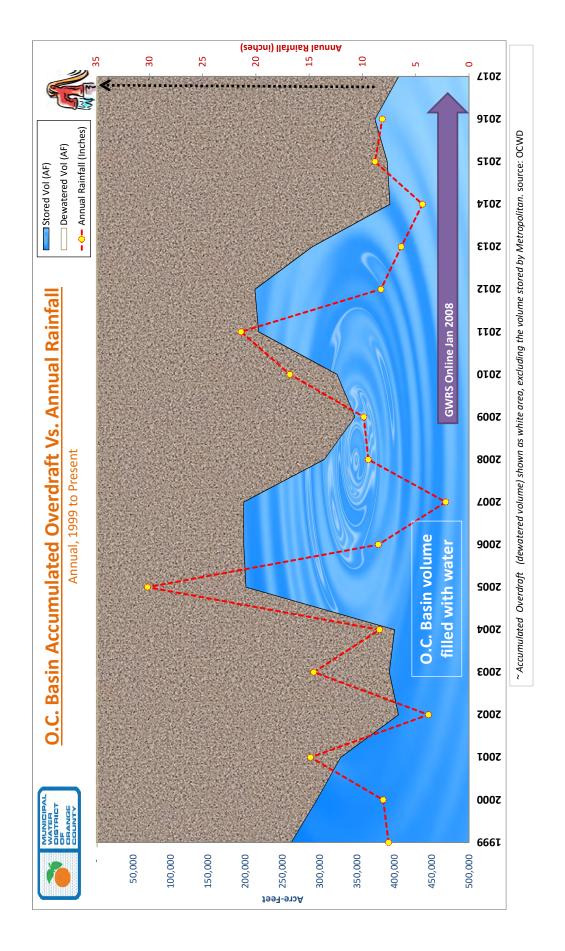

ier water.

2. Basin Pumping Percentage (BPP) is the percentage of a retail water agency's total water demand that they are limited to pump from the OCWD-managed groundwater basin. BPP pertains to Basin agencies only. For example, if a Basin agency's total demand is 10,000 AF/yr and OCWD sets the BPP at 72%, then the agency is limited to 7,200 AF of groundwater that year. There may be certain exceptions and/or adjustments to that

thmple calculation. OCWD sets the BPP for the Basin agencies, usually as of July 1st.

MUNICIPAL

WATER

G

OF MUNICIPAL WATER DISTRICT OF ORANGE

prepared by the Municipal Water District of Orange County \*numbers are subject to change

12/5/2016 printdate

# **Accumulated Precipitation**

for the Oct.-Sep. water year, through Early December 2016