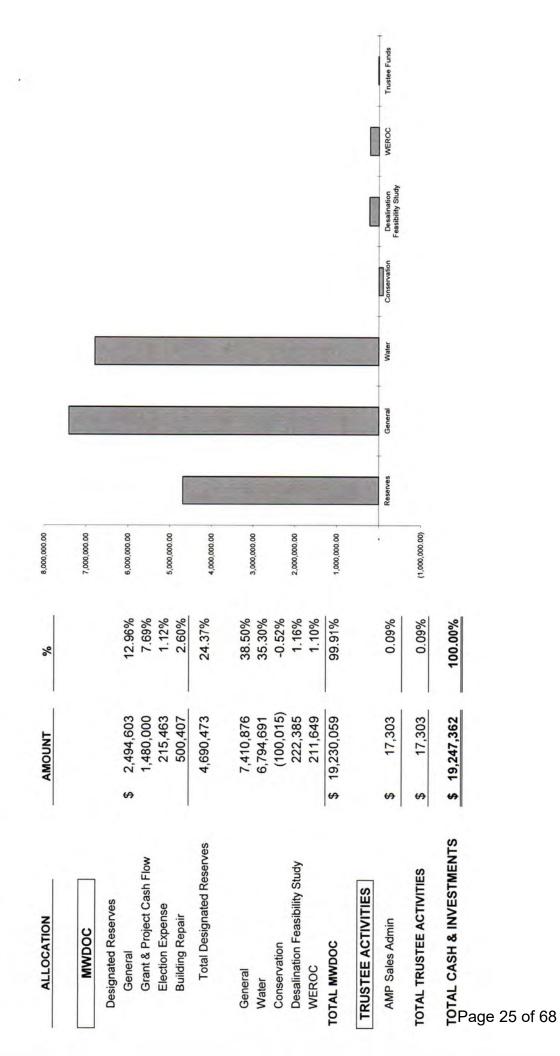

|              | Month                        | Month Ending September | i i           | Fiscal Year To Date |                |               |                          |                  |
| Current Year                                           |              |                              | 14,843.71              |               | 52,585.63           |                |               |                          |                  |
|                                                        |              |                              |                        |               |                     |                |               |                          |                  |

Municipal Water District of Orange County Cash and Investments at October 31, 2016





#### Item 1g

MUNICIPAL WATER DIST OF ORANGE COUNTY PARS OPEB Trust Program

Monthly Account Report for the Period 10/1/2016 to 10/31/2016

Rob Hunter General Manager Municipal Water Dist of Orange County 18700 Ward Street Fountain Valley, CA 92708

| Account Summary       |                                         |               |              |          |               |           |                                       |  |
|-----------------------|-----------------------------------------|---------------|--------------|----------|---------------|-----------|---------------------------------------|--|
| Source                | Beginning<br>Balance as of<br>10/1/2016 | Contributions | Earnings     | Expenses | Distributions | Transfers | Ending<br>Balance as of<br>10/31/2016 |  |
| E