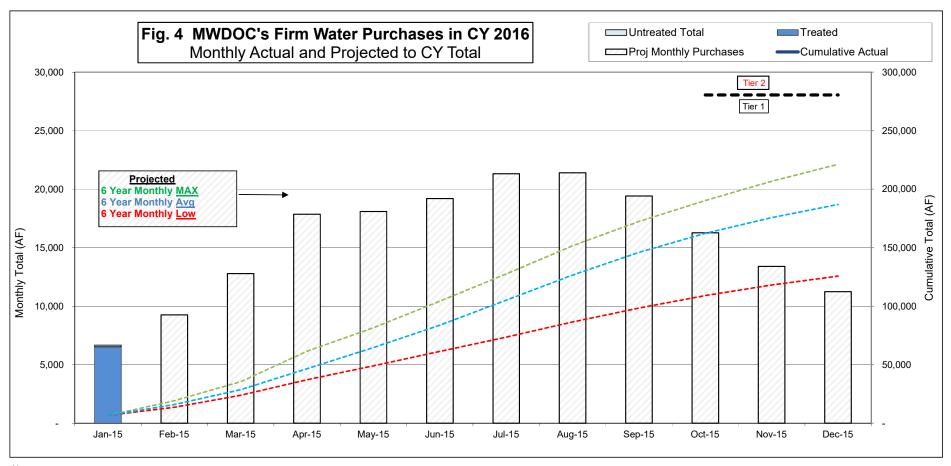

- 5. REBATE PROGRAM 1099 UPDATE
- 6. IMPLEMENTATION OF THE SETTLEMENT AGREEMENT BETWEEN MWDOC AND ITS MEMBER AGENCIES (oral report)
- 7. MONTHLY WATER USAGE DATA, TIER 2 PROJECTION & WATER SUPPLY INFO
- 8. DEPARTMENT ACTIVITIES REPORTS
  - a. Administration
  - b. Finance and Information Technology