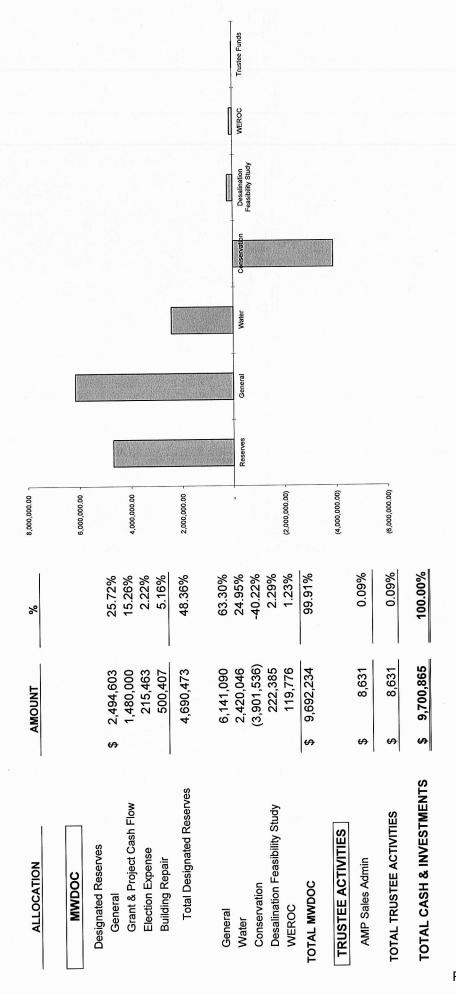

|              |                              |                      |              |                     |                |               |                          |                  |
| Total Earnings                |              | Mo                           | Month Ending January | Œ            | Fiscal Year To Date |                |               |                          |                  |
| Current Year                  |              |                              | 4,540.59             |              | 37,687.10           |                |               |                          |                  |

O:Finance\Cash & Investment\FY15-16\CF&InvAlloc 01-16\Inv Alloc Range:Bar Chart

Municipal Water District of Orange County Cash and Investments at January 31, 2016



# MUNICIPAL WATER DISTRICT OF ORANGE COUNTY COMBINED FINANCIAL STATEMENTS

**AND** 

**BUDGET COMPARATIVE** 

**JULY 1, 2015 THRU JANUARY 31, 2016** 

#### Municipal Water District of Orange County Combined Balance Sheet As of January 31, 2016

| ASSETS  Cash in Bank Investments Accounts Receivable Accounts Receivable - Other Accrued Interest Receivable Prepaids/Deposits Leasehold Improvements Furniture, Fixtures & Equipment Less: Accum Depreciation Net OPEB Asset | Amount<br>110,211.65<br>9,590,653.44<br>18,792,060.03<br>2,130,276.38<br>12,778.71<br>520,407.57<br>3,026,974.08<br>436,910.44<br>(2,541,644.13)<br>92,806.00 |
|----------------------------------------------------------------------------------------------------------------------------------------------------------------------