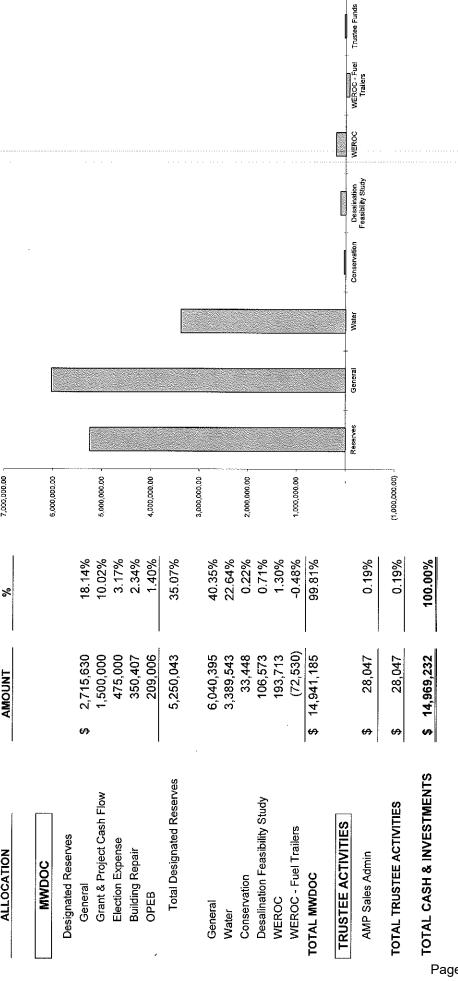

|                        |               |                     |                |               |                          |   |                  |
| Total Earnings                                      |              | Month                        | Month Ending September | Fis           | Fiscal Year To Date |                |               |                          |   |                  |
| Current Year                                        |              |                              | 12,212.12              |               | 87,220.74           |                |               |                          |   |                  |

2/28/2017 2:45 PM

Municipal Water District of Orange County Cash and Investments at January 31, 2017

7,000,000,00

AMOUNT

**ALLOCATION** 



# MUNICIPAL WATER DISTRICT OF ORANGE COUNTY COMBINED FINANCIAL STATEMENTS

**AND** 

**BUDGET COMPARATIVE** 

**JULY 1, 2016 THRU JANUARY 31, 2017** 

#### Municipal Water District of Orange County Combined Balance Sheet As of January 31, 2017

| ASSETS  Cash in Bank Investments Accounts Receivable Accounts Receivable - Other Accrued Interest Receivable Prepaids/Deposits Leasehold Improvements Furniture, Fixtures & Equipment Less: Accum Depreciation Net OPEB Asset | Amount 96,211.47 14,873,020.98 14,703,625.15 22,207.33 20,550.88 516,107.11 3,415,059.92 447,719.37 (2,657,546.46) 117,085.00 |
|------------------------------------------------------------------------------------------------------------------------------------------------------------------------------------------------------