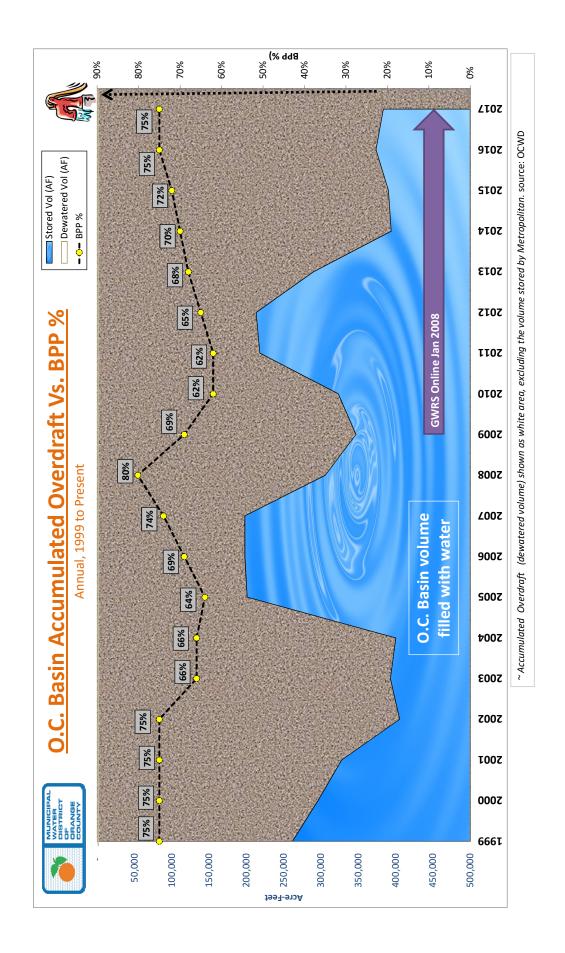

) and Barrier water.

2. Basin Pumping Percentage (BPP) is the percentage of a retail water agency's total water demand that they are limited to pump from the OCWD-managed groundwater basin. BPP pertains to Basin agencies only. For example, if a Basin agency's total demand is 10,000 AF/yr and OCWD sets the BPP at 72%, then the agency is limited to 7,200 AF of groundwater that year. There may be certain exceptions and/or adjustments to that



prepared by the Municipal Water District of Orange County \*numbers are subject to change

## **Accumulated Precipitation**

for the Oct.-Sep. water year, through Late February 2017





 $^{*}$  The date of maximum snowpack accumulation (April 1st in Northern Calif., April 15th in the Upper Colorado Basin) is used for year to year comparison.