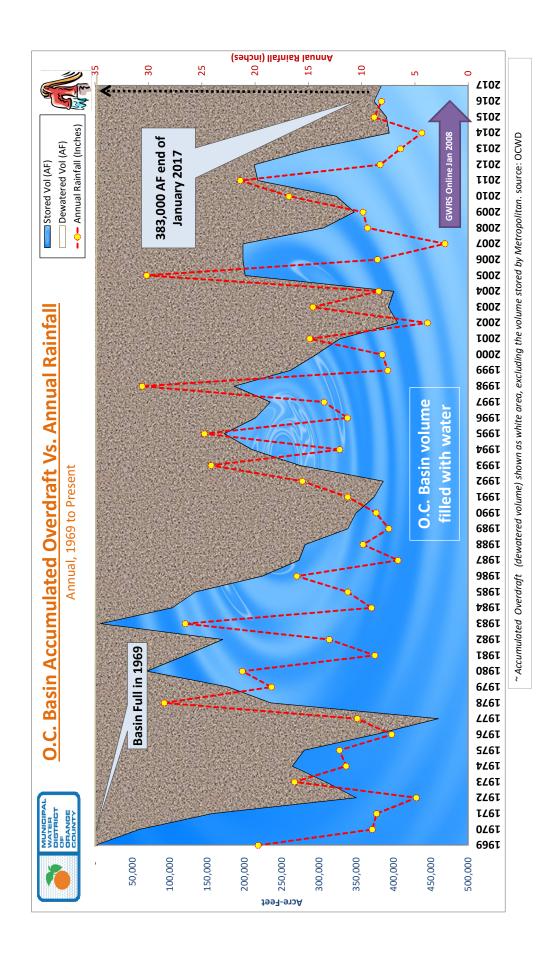

ed) and Barrier water.

2. Basin Pumping Percentage (BPP) is the percentage of a retail water agency's total water demand that they are limited to pump from the OCWD-managed groundwater basin. BPP pertains to Basin agencies only. For example, if a Basin agency's total demand is 10,000 AF/yr and OCWD sets the BPP at 72%, then the agency is limited to 7,200 AF of groundwater that year. There may be certain exceptions and/or adjustments to that



prepared by the Municipal Water District of Orange County \*numbers are subject to change

## **Accumulated Precipitation**

for the Oct.-Sep. water year, through Late February 2017





 $^{*}$  The date of maximum snowpack accumulation (April 1st in Northern Calif., April 15th in the Upper Colorado Basin) is used for year to year comparison.