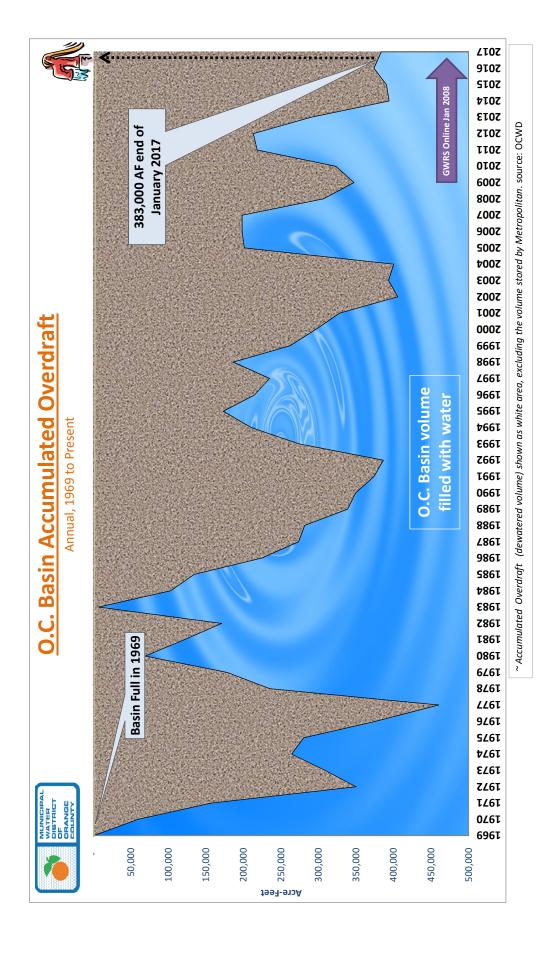

ated) and Barrier water.

2. Basin Pumping Percentage (BPP) is the percentage of a retail water agency's total water demand that they are limited to pump from the OCWD-managed groundwater basin. BPP pertains to Basin agencies only. For example, if a Basin agency's total demand is 10,000 AF/yr and OCWD sets the BPP at 72%, then the agency is limited to 7,200 AF of groundwater that year. There may be certain exceptions and/or adjustments to that



prepared by the Municipal Water District of Orange County \*numbers are subject to change

## **Accumulated Precipitation**

for the Oct.-Sep. water year, through Late February 2017





 $^{*}$  The date of maximum snowpack accumulation (April 1st in Northern Calif., April 15th in the Upper Colorado Basin) is used for year to year comparison.