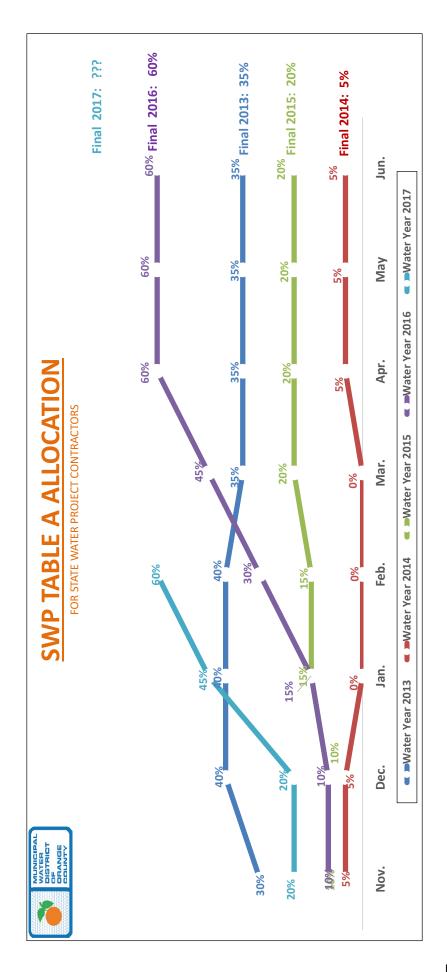

reated) and Barrier water.

2. Basin Pumping Percentage (BPP) is the percentage of a retail water agency's total water demand that they are limited to pump from the OCWD-managed groundwater basin. BPP pertains to Basin agencies only. For example, if a Basin agency's total demand is 10,000 AF/yr and OCWD sets the BPP at 72%, then the agency is limited to 7,200 AF of groundwater that year. There may be certain exceptions and/or adjustments to that



prepared by the Municipal Water District of Orange County \*numbers are subject to change

## **Accumulated Precipitation**

for the Oct.-Sep. water year, through Late February 2017





 $^{*}$  The date of maximum snowpack accumulation (April 1st in Northern Calif., April 15th in the Upper Colorado Basin) is used for year to year comparison.