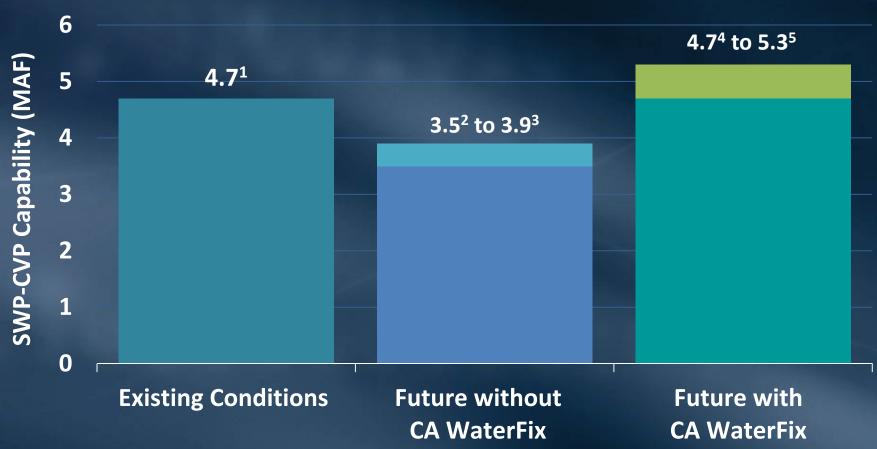

## Total Average Delivery Capability With and Without CA WaterFix

- <sup>1</sup> California WaterFix EIR/EIS No Action Alternative, existing conditions with 2025 climate change impacts
- <sup>2</sup> 2015 Delivery Capability Report Existing Conveyance High Outflow scenario
- <sup>3</sup> 2015 Delivery Capability Report Existing Conveyance Low Outflow scenario
- <sup>4</sup> California WaterFix EIR/EIS Alternative 4A-H4, initial operating criteria lower range
- <sup>5</sup> California WaterFix EIR/EIS Alternative 4A-H3, initial operating criteria upper range