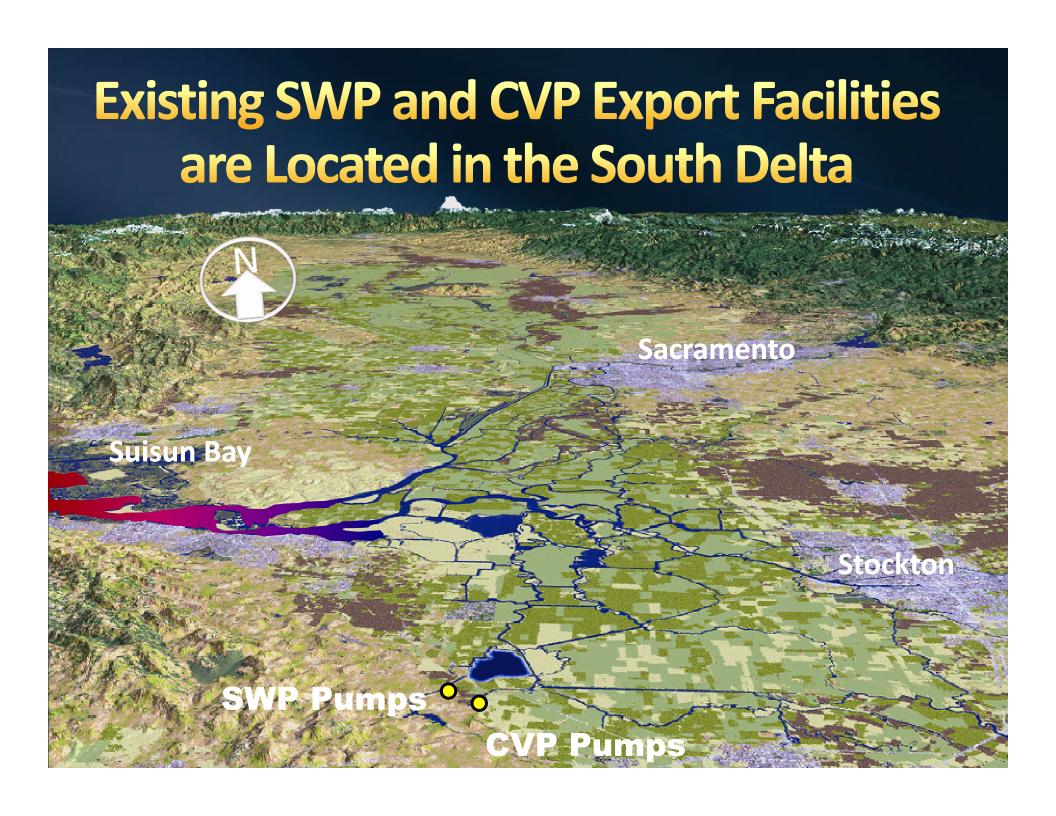

## Modernizing the System California WaterFix Operations

MWDOC-MET Joint Board Workshop August 2, 2017