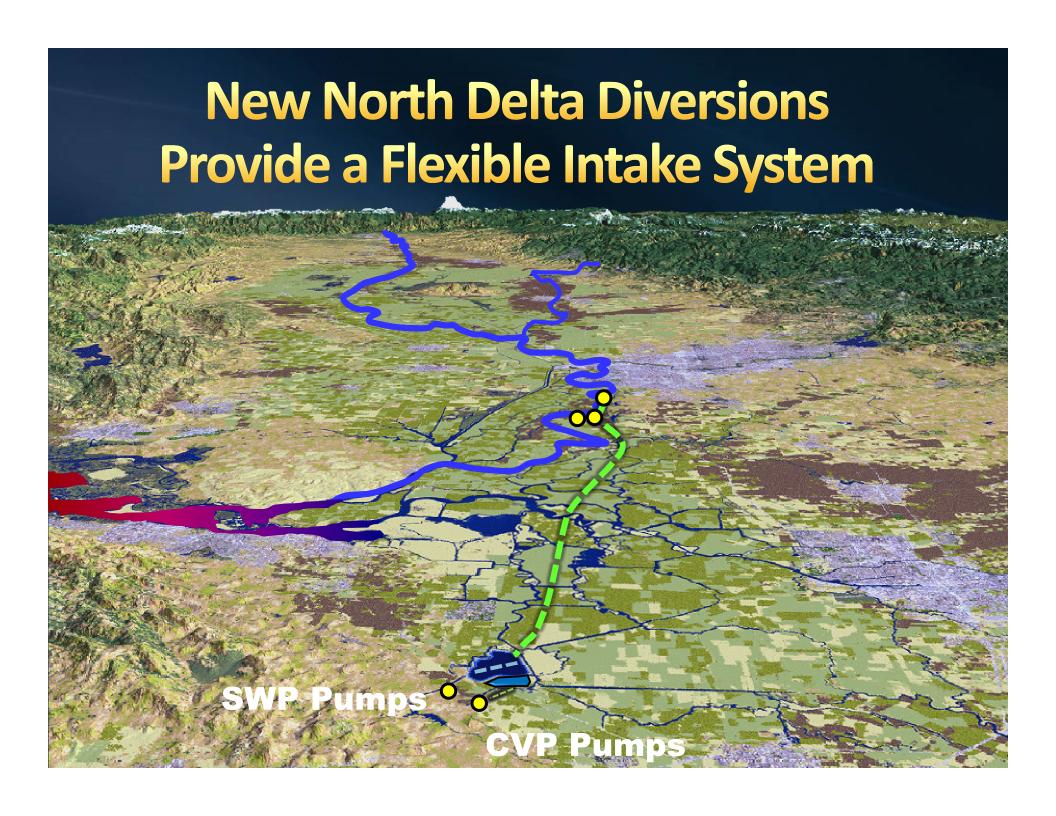

## Modernizing the System California WaterFix Operations

MWDOC-MET Joint Board Workshop August 2, 2017



## Regulatory Approach has Reduced SWP-CVP Flexibility



Salmon

**Delta Smelt** 

**Longfin Smelt** 



## **SWP-CVP Export Capability Has**Declined Due to Regulations





## Total Average Delivery Capability With and Without CA WaterFix



- <sup>1</sup> California WaterFix EIR/EIS No Action Alternative, existing conditions with 2025 climate change impacts
- <sup>2</sup> 2015 Delivery Capability Report Existing Conveyance High Outflow scenario
- <sup>3</sup> 2015 Delivery Capability Report Existing Conveyance Low Outflow scenario
- <sup>4</sup> California WaterFix EIR/EIS Alternative 4A-H4, initial operating criteria lower range
- <sup>5</sup> California WaterFix EIR/EIS Alternative 4A-H3, initial operating criteria upper range