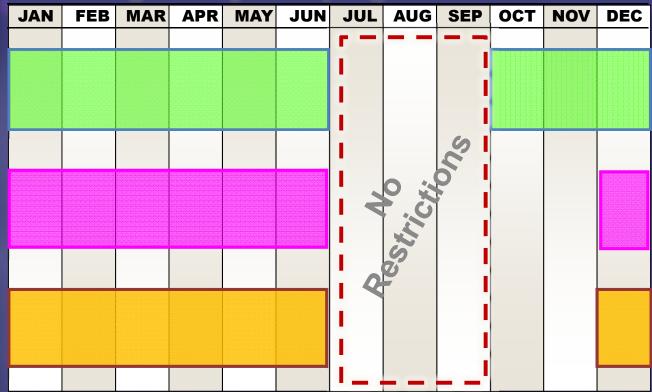

## Regulatory Approach has Reduced SWP-CVP Flexibility

Salmon

**Delta Smelt** 

**Longfin Smelt** 