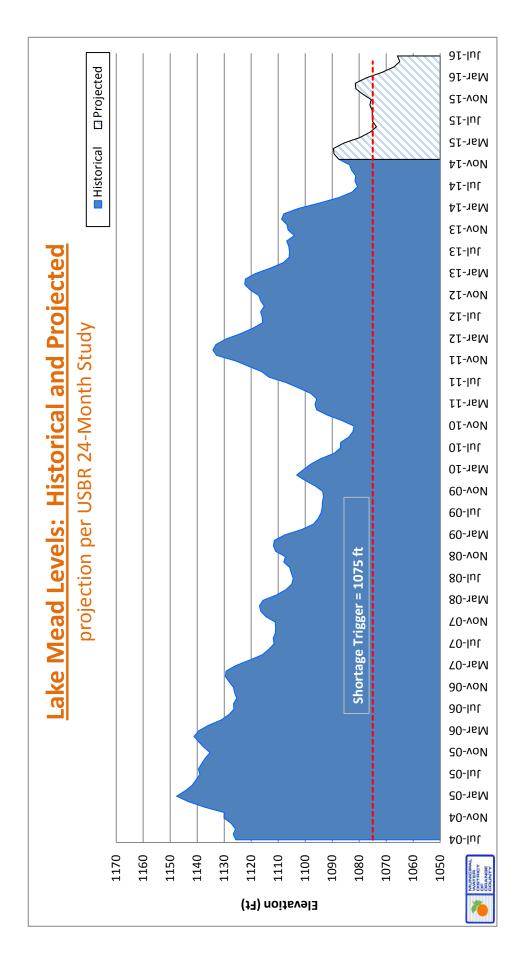

e subject to change

## SWP Table A Allocation

## for State Water Project Contractors





prepared by the Municipal Water District of Orange County \*numbers are subject to change

## preliminary 401,801 AF November 2014 end 2013 707 290,000 AF 6007 end June 2013 2007 OCWD Basin Accumulated Overdraft 2002 2003 (dewatered volume) shown as white area, excluding the volume stored 7007 666T Accumulated Overdraft **4661** Annual, 1969 to present 566T volume filled with water 1993 1661 686T 7987 586T 1983 1861 6**2**6T full in 1969. considered **4**467 **S**26T Basin £791 T26T 696T 50,000 100,000 150,000 200,000 350,000 450,000 250,000 300,000 400,000 500,000 Jee-Feet



source: OCWD



prepared by the Municipal Water District of Orange County \*numbers are subject to change

Page 230 of 237



## Administration Activities Report December 6, 2014 to January 8, 2015

| Activity             | Summary